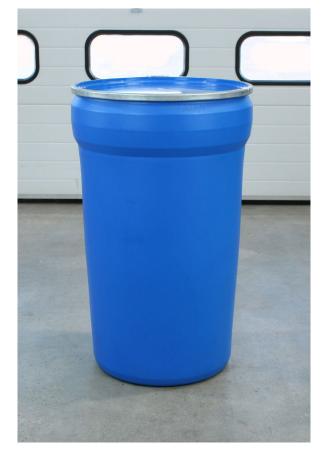

#### Compatable drum types

Tight-head - steel - 200 litre

Open-top - steel - 200 litre

L-ring - plastic - 200 litre

Large MAUSER - plastic - 200 litre

Open-top tapered-lip - steel - 200 litre

Open-top tapered - plastic - 200 litre