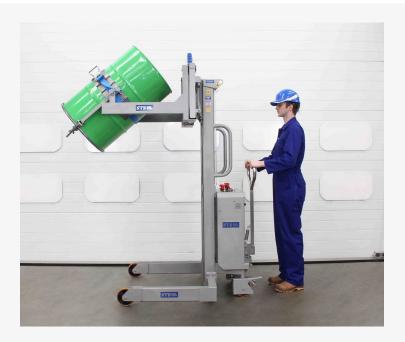

# Stainless Steel Universal Drum Rotator (Pneumatic)

Product code: STP01-DRU01-SS-Ex

All STS products are designed with flexibility in mind. We engineer equipment to handle as many drum types and sizes as practicable.

#### Compatable drum types

Tight-head - steel - 200 litre

Open-top - steel - 200 litre

L-ring - plastic - 200 litre

Large MAUSER - plastic - 200 litre

Open-top tapered-lip - steel - 200 litre

Open-top tapered - plastic - 200 litre