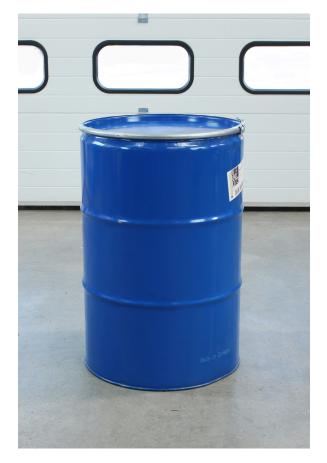

#### Compatable drum types

Tight-head - steel - 200 litre

L-ring - plastic - 200 litre

Large MAUSER - plastic - 200 litre

Open-top tapered-lip - steel - 200 litre

Open-top tapered - plastic - 200 litre

Small MAUSER - plastic - 60 litre