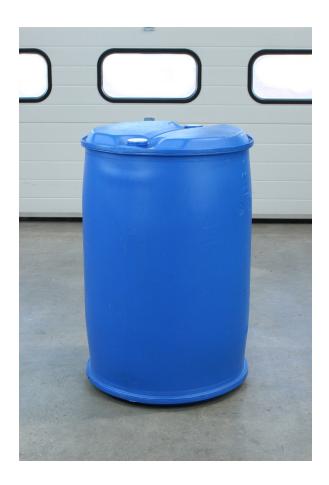

#### Compatable drum types

Tight-head - steel - 200 litre

L-ring - plastic - 200 litre

Large MAUSER - plastic - 200 litre

Open-top tapered-lip - steel - 200 litre

Open-top tapered - plastic - 200 litre

Small MAUSER - plastic - 60 litre