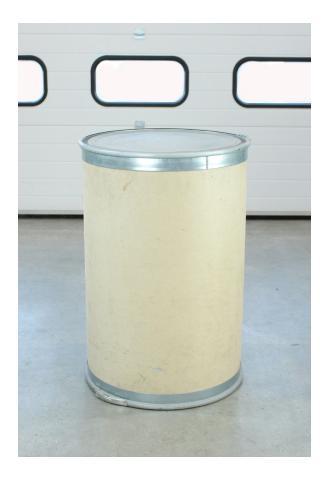

## **Drum Suitability**

### Universal Drum Rotator (Pneumatic-ATEX)

Product code: STP01-DRU01-Ex

All STS products are designed with flexibility in mind. We engineer equipment to handle as many drum types and sizes as practicable.

Where new drum types are introduced to the market we work hard to ensure units remain universal.

#### Compatable drum types







Tight-head - steel - 200 litre



L-ring - plastic - 200 litre



Large MAUSER - plastic - 200 litre



Open-top tapered-lip - steel - 200 litre



Open-top tapered - plastic - 200 litre





Small MAUSER - plastic - 60 litre

Open-top - cardboard - 200 litre

# Additional drums

If the drums you use are not contained on this data sheet please get in touch with us. We pride ourselves on being able to customise units for customers should this be a requirement.

Drum manufacturers regularly update drum designs; this isn't always communicated to end users or equipment manufacturers.

If you are at all unsure if your drums are compatible with this product please let us know and we'd be happy to assist you.

### Contact us

Bespoke Handling Equipment Ltd Praze Road, Leedstown Hayle, Cornwall TR27 6DS United Kingdom Call +44 (0)1736 851050 Fax +44 (0)1736 851023 Email <u>sales@sts-trolleys.co.uk</u> Website <u>www.sts-trolleys.co.uk</u> Follow STS on: