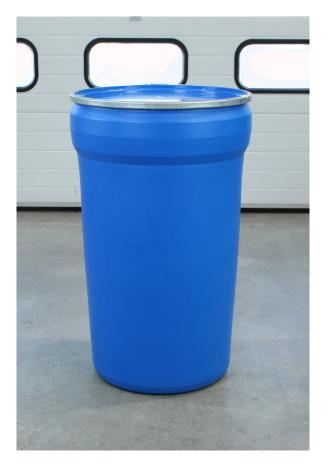

#### Compatable drum types

Tight-head - steel - 200 litre

L-ring - plastic - 200 litre

Large MAUSER - plastic - 200 litre

Open-top tapered-lip - steel - 200 litre

Open-top tapered - plastic - 200 litre

Small MAUSER - plastic - 60 litre