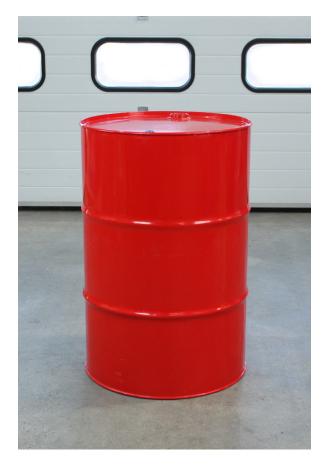

#### Compatable drum types

Tight-head - steel - 200 litre

L-ring - plastic - 200 litre

Large MAUSER - plastic - 200 litre

Open-top tapered-lip - steel - 200 litre

Open-top tapered - plastic - 200 litre

Small MAUSER - plastic - 60 litre