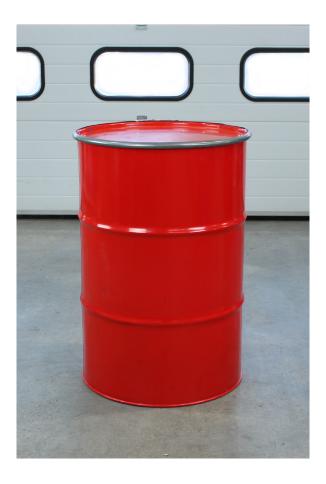

#### Compatable drum types

Tight-head - steel - 200 litre

L-ring - plastic - 200 litre

Large MAUSER - plastic - 200 litre

Open-top tapered-lip - steel - 200 litre

Open-top tapered - plastic - 200 litre

Small MAUSER - plastic - 60 litre