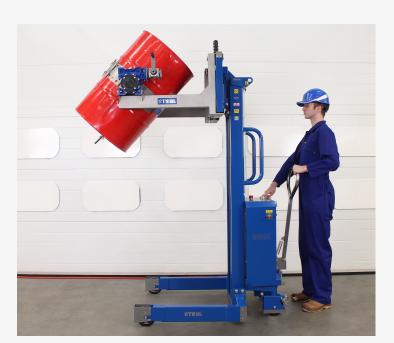

### Universal Drum Rotator (Pneumatic-ATEX)

Product code: STP01-DRU01-Ex

All STS products are designed with flexibility in mind. We engineer equipment to handle as many drum types and sizes as practicable.

#### Compatable drum types

Tight-head - steel - 200 litre

L-ring - plastic - 200 litre

Large MAUSER - plastic - 200 litre

Open-top tapered-lip - steel - 200 litre

Open-top tapered - plastic - 200 litre

Small MAUSER - plastic - 60 litre