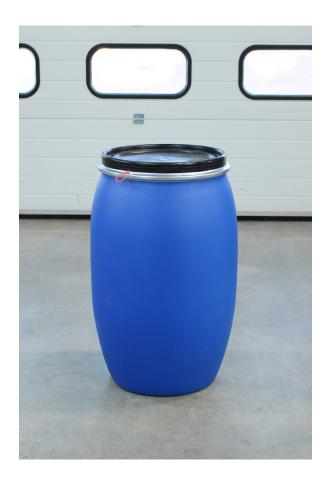

#### Compatable drum types

Tight-head - steel - 200 litre

L-ring - plastic - 200 litre

Large MAUSER - plastic - 200 litre

Open-top tapered-lip - steel - 200 litre

Open-top tapered - plastic - 200 litre

Small MAUSER - plastic - 60 litre