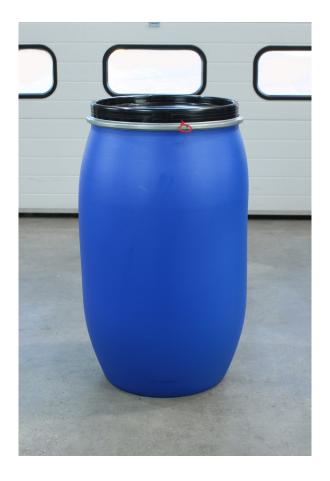

#### Compatable drum types

Tight-head - steel - 200 litre

L-ring - plastic - 200 litre

Large MAUSER - plastic - 200 litre

Open-top tapered-lip - steel - 200 litre

Open-top tapered - plastic - 200 litre

Small MAUSER - plastic - 60 litre