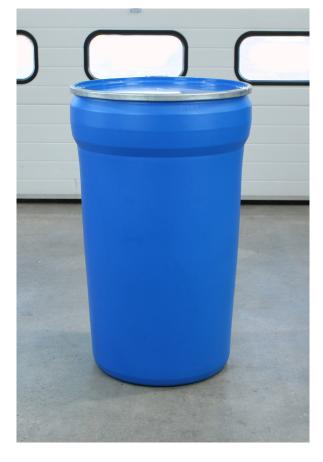

#### Compatable drum types

Tight-head - steel - 200 litre

Open-top - steel - 200 litre

L-ring - plastic - 200 litre

Large MAUSER - plastic - 200 litre

Open-top tapered-lip - steel - 200 litre

Open-top tapered - plastic - 200 litre