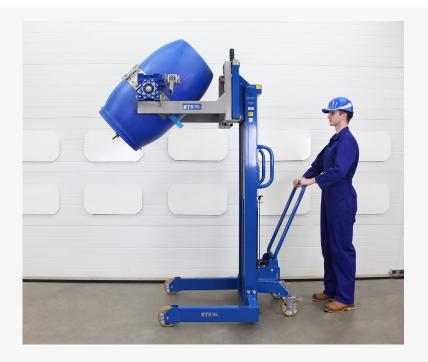

## **Universal Drum Rotator (Manual)**

Product code: STM01-DRU01

All STS products are designed with flexibility in mind. We engineer equipment to handle as many drum types and sizes as practicable.

Where new drum types are introduced to the market we work hard to ensure units remain universal.

#### Compatable drum types

Tight-head - steel - 200 litre

Open-top - steel - 200 litre

L-ring - plastic - 200 litre

Large MAUSER - plastic - 200 litre

Open-top tapered-lip - steel - 200 litre

Open-top tapered - plastic - 200 litre