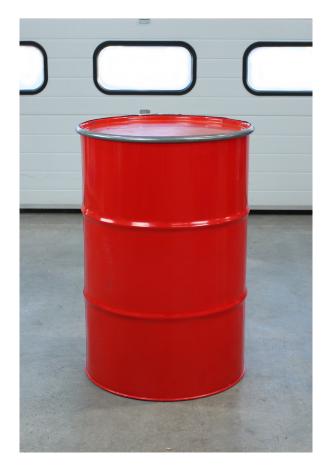

#### Compatable drum types

Tight-head - steel - 200 litre

Open-top - steel - 200 litre

L-ring - plastic - 200 litre

Large MAUSER - plastic - 200 litre

Open-top tapered-lip - steel - 200 litre

Open-top tapered - plastic - 200 litre