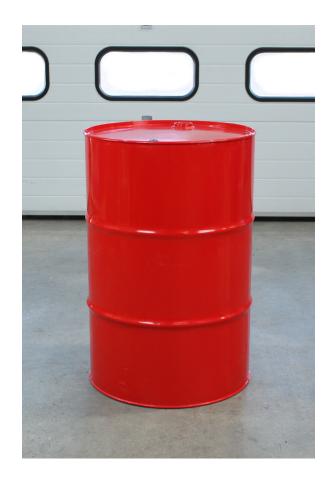

#### Compatable drum types

Tight-head - steel - 200 litre

Open-top - steel - 200 litre

L-ring - plastic - 200 litre

Large MAUSER - plastic - 200 litre

Open-top tapered-lip - steel - 200 litre

Open-top tapered - plastic - 200 litre