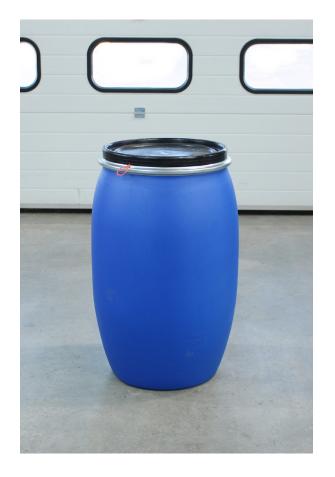

#### Compatable drum types

Tight-head - steel - 200 litre

Open-top - steel - 200 litre

L-ring - plastic - 200 litre

Large MAUSER - plastic - 200 litre

Open-top tapered-lip - steel - 200 litre

Open-top tapered - plastic - 200 litre