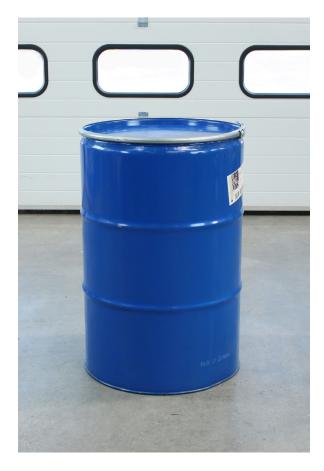

#### Compatable drum types

Tight-head - steel - 200 litre

Open-top - steel - 200 litre

L-ring - plastic - 200 litre

Large MAUSER - plastic - 200 litre

Open-top tapered-lip - steel - 200 litre

Open-top tapered - plastic - 200 litre