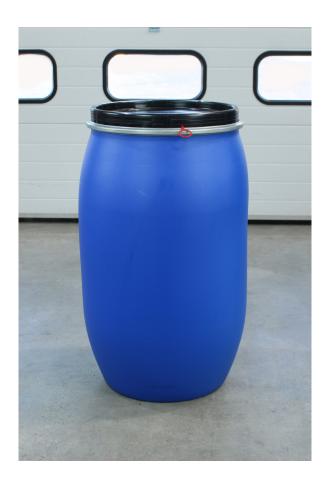

#### Compatable drum types

Tight-head - steel - 200 litre

Open-top - steel - 200 litre

L-ring - plastic - 200 litre

Large MAUSER - plastic - 200 litre

Open-top tapered-lip - steel - 200 litre

Open-top tapered - plastic - 200 litre