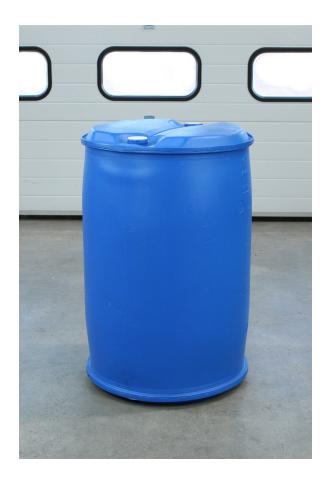

#### Compatable drum types

Tight-head - steel - 200 litre

Open-top - steel - 200 litre

L-ring - plastic - 200 litre

Large MAUSER - plastic - 200 litre

Open-top tapered-lip - steel - 200 litre

Open-top tapered - plastic - 200 litre