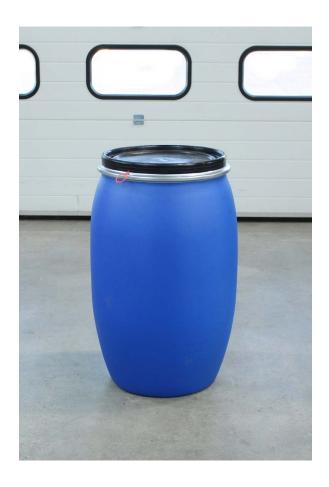

#### Compatable drum types

Tight-head - steel - 200 litre

L-ring - plastic - 200 litre

Large MAUSER - plastic - 200 litre

Open-top tapered-lip - steel - 200 litre

Open-top tapered - plastic - 200 litre

Small MAUSER - plastic - 60 litre