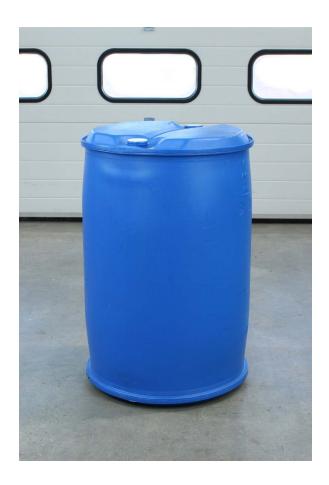

#### Compatable drum types

Tight-head - steel - 200 litre

L-ring - plastic - 200 litre

Large MAUSER - plastic - 200 litre

Open-top tapered-lip - steel - 200 litre

Open-top tapered - plastic - 200 litre

Small MAUSER - plastic - 60 litre