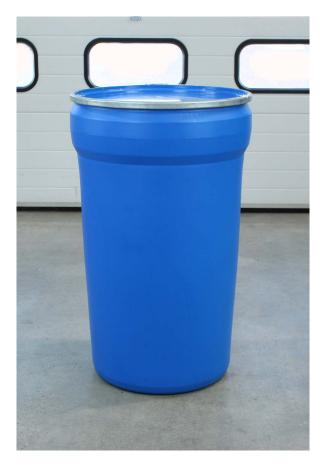

#### Compatable drum types

Tight-head - steel - 200 litre

L-ring - plastic - 200 litre

Large MAUSER - plastic - 200 litre

Open-top tapered-lip - steel - 200 litre

Open-top tapered - plastic - 200 litre

Small MAUSER - plastic - 60 litre