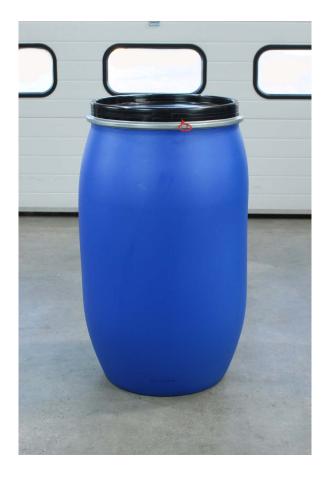

#### Compatable drum types

Tight-head - steel - 200 litre

L-ring - plastic - 200 litre

Large MAUSER - plastic - 200 litre

Open-top tapered-lip - steel - 200 litre

Open-top tapered - plastic - 200 litre

Small MAUSER - plastic - 60 litre