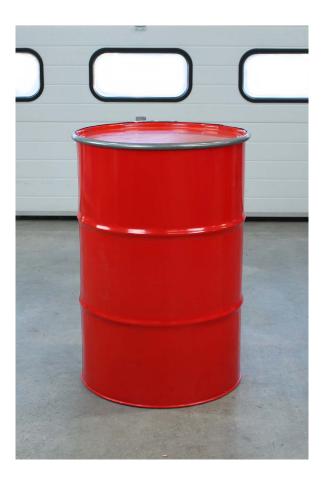

#### Compatable drum types

Tight-head - steel - 200 litre

L-ring - plastic - 200 litre

Large MAUSER - plastic - 200 litre

Open-top tapered-lip - steel - 200 litre

Open-top tapered - plastic - 200 litre

Small MAUSER - plastic - 60 litre