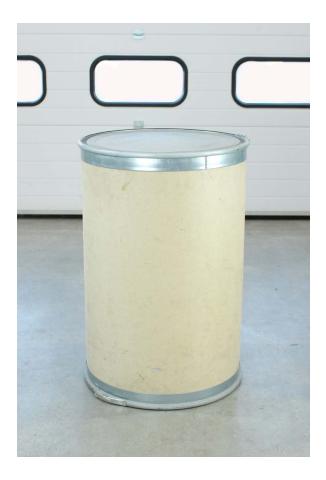

## **Drum Suitability**

### Power Drive Power Clamp Drum Tipper

Product code:STE05 / STP05-RRH01-Ex

All STS products are designed with flexibility in mind. We engineer equipment to handle as many drum types and sizes as practicable.

Where new drum types are introduced to the market we work hard to ensure units remain universal.



#### Compatable drum types





Tight-head - steel - 200 litre



L-ring - plastic - 200 litre



Large MAUSER - plastic - 200 litre



Open-top tapered-lip - steel - 200 litre



Open-top tapered - plastic - 200 litre





Small MAUSER - plastic - 60 litre

Open-top - cardboard - 200 litre

# Additional drums

If the drums you use are not contained on this data sheet please get in touch with us. We pride ourselves on being able to customise units for customers should this be a requirement.

Drum manufacturers regularly update drum designs; this isn't always communicated to end users or equipment manufacturers.

If you are at all unsure if your drums are compatible with this product please let us know and we'd be happy to assist you.

### Contact us

Bespoke Handling Equipment Ltd Praze Road, Leedstown Hayle, Cornwall TR27 6DS United Kingdom Call +44 (0)1736 851050 Fax +44 (0)1736 851023 Email <u>sales@sts-trolleys.co.uk</u> Website <u>www.sts-trolleys.co.uk</u> Follow STS on: