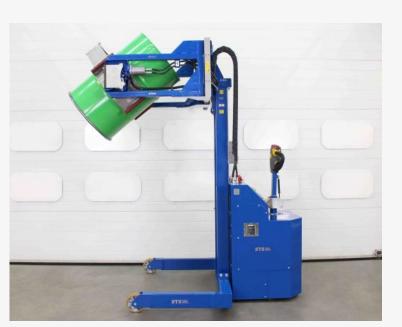

### Power Drive Power Clamp Drum Tipper

Product code:STE05 / STP05-RRH01-Ex

All STS products are designed with flexibility in mind. We engineer equipment to handle as many drum types and sizes as practicable.