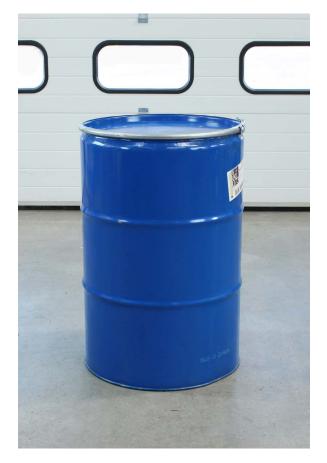

#### Compatable drum types

Tight-head - steel - 200 litre

L-ring - plastic - 200 litre

Large MAUSER - plastic - 200 litre

Open-top tapered-lip - steel - 200 litre

Open-top tapered - plastic - 200 litre

Small MAUSER - plastic - 60 litre