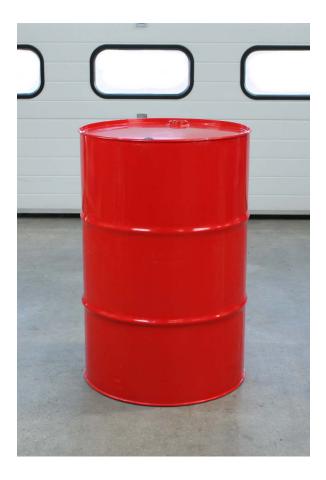

#### Compatable drum types

Tight-head - steel - 200 litre

L-ring - plastic - 200 litre

Large MAUSER - plastic - 200 litre

Open-top tapered-lip - steel - 200 litre

Open-top tapered - plastic - 200 litre

Small MAUSER - plastic - 60 litre