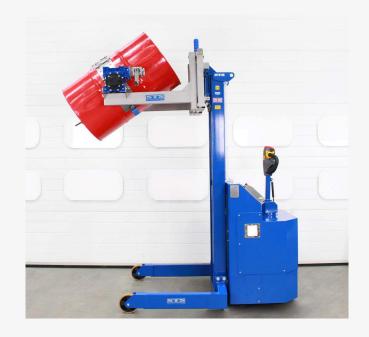

# Product code: STE05 / STP05-DRU01-Ex

All STS products are designed with flexibility in mind. We engineer equipment to handle as many drum types and sizes as practicable.

Where new drum types are introduced to the market we work hard to ensure units remain universal.