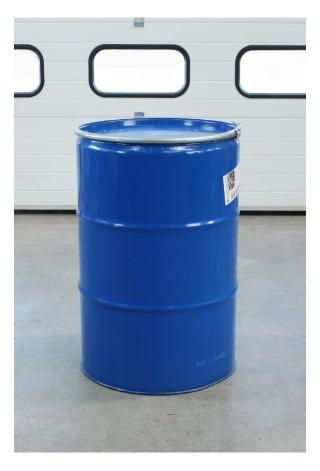

#### Compatable drum types

Tight-head - steel - 200 litre

Open-top - steel - 200 litre

L-ring - plastic - 200 litre

Large MAUSER - plastic - 200 litre

Open-top tapered-lip - steel - 200 litre

Open-top tapered - plastic - 200 litre