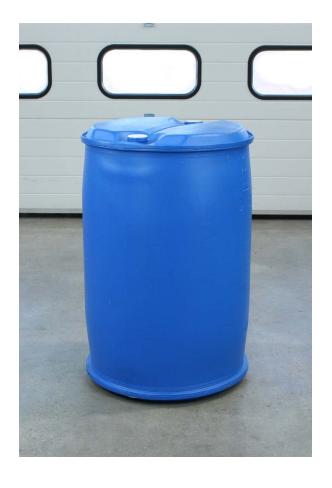

#### Compatable drum types

Tight-head - steel - 200 litre

Open-top - steel - 200 litre

L-ring - plastic - 200 litre

Large MAUSER - plastic - 200 litre

Open-top tapered-lip - steel - 200 litre

Open-top tapered - plastic - 200 litre