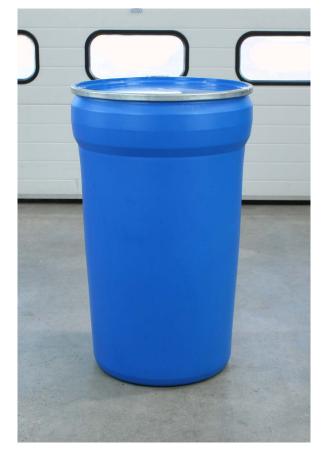

#### Compatable drum types

Tight-head - steel - 200 litre

Open-top - steel - 200 litre

L-ring - plastic - 200 litre

Large MAUSER - plastic - 200 litre

Open-top tapered-lip - steel - 200 litre

Open-top tapered - plastic - 200 litre

Small MAUSER - plastic - 60 litre

Open-top - cardboard - 200 litre