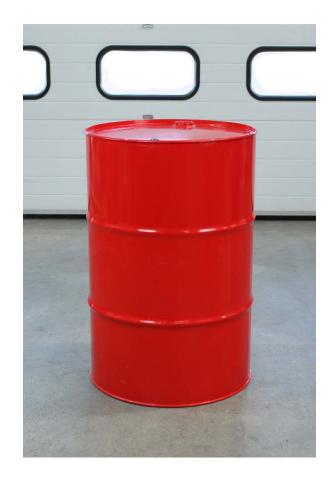

#### Compatable drum types

Tight-head - steel - 200 litre

Open-top - steel - 200 litre

L-ring - plastic - 200 litre

Large MAUSER - plastic - 200 litre

Open-top tapered-lip - steel - 200 litre

Open-top tapered - plastic - 200 litre