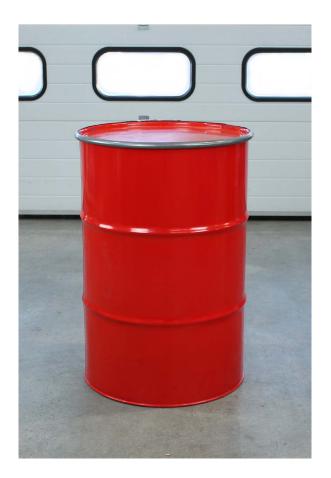

#### Compatable drum types

Tight-head - steel - 200 litre

Open-top - steel - 200 litre

L-ring - plastic - 200 litre

Large MAUSER - plastic - 200 litre

Open-top tapered-lip - steel - 200 litre

Open-top tapered - plastic - 200 litre