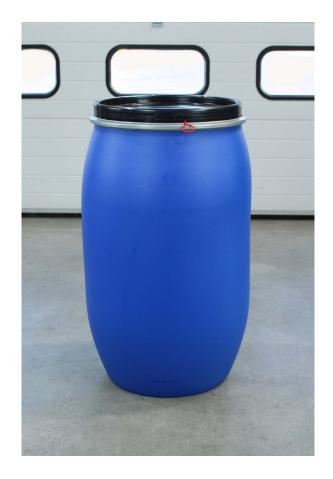

#### Compatable drum types

Tight-head - steel - 200 litre

Open-top - steel - 200 litre

L-ring - plastic - 200 litre

Large MAUSER - plastic - 200 litre

Open-top tapered-lip - steel - 200 litre

Open-top tapered - plastic - 200 litre