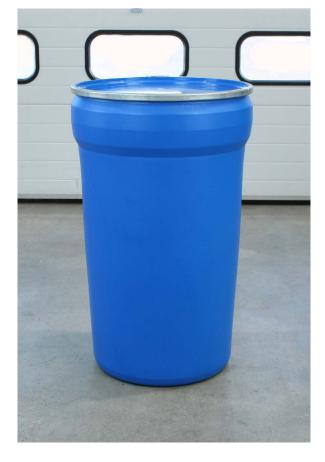

#### Compatable drum types

Tight-head - steel - 200 litre

Open-top - steel - 200 litre

L-ring - plastic - 200 litre

Large MAUSER - plastic - 200 litre

Open-top tapered-lip - steel - 200 litre

Open-top tapered - plastic - 200 litre