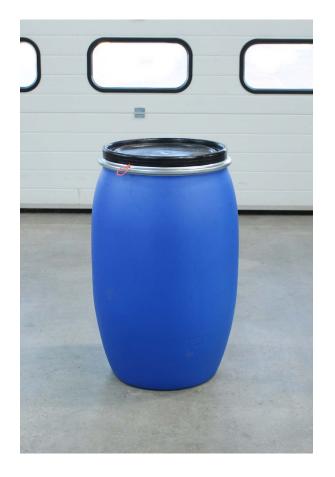

#### Compatable drum types

Tight-head - steel - 200 litre

Open-top - steel - 200 litre

L-ring - plastic - 200 litre

Large MAUSER - plastic - 200 litre

Open-top tapered-lip - steel - 200 litre

Open-top tapered - plastic - 200 litre