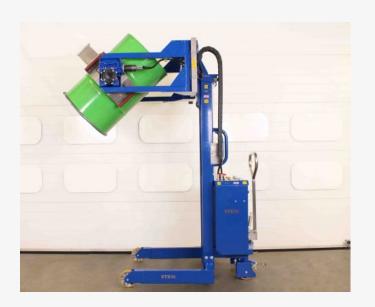

## **Power Clamp Drum Tipper (Electric)**

Product code: STE01-RRH01

All STS products are designed with flexibility in mind. We engineer equipment to handle as many drum types and sizes as practicable.

Where new drum types are introduced to the market we work hard to ensure units remain universal.

#### Compatable drum types

Tight-head - steel - 200 litre

Open-top - steel - 200 litre

L-ring - plastic - 200 litre

Large MAUSER - plastic - 200 litre

Open-top tapered-lip - steel - 200 litre

Open-top tapered - plastic - 200 litre