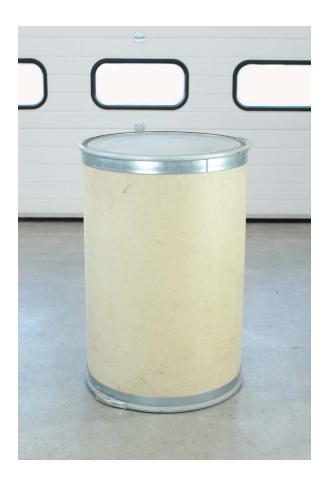

# **Drum Suitability**

## **Power Clamp Drum Tipper (Electric)**

Product code: STE01-RRH01

All STS products are designed with flexibility in mind. We engineer equipment to handle as many drum types and sizes as practicable.

Where new drum types are introduced to the market we work hard to ensure units remain universal.



#### Compatable drum types





Tight-head - steel - 200 litre

Open-top - steel - 200 litre



L-ring - plastic - 200 litre



Large MAUSER - plastic - 200 litre



Open-top tapered-lip - steel - 200 litre



Open-top tapered - plastic - 200 litre





Small MAUSER - plastic - 60 litre

Open-top - cardboard - 200 litre

# Additional drums

If the drums you use are not contained on this data sheet please get in touch with us. We pride ourselves on being able to customise units for customers should this be a requirement.

Drum manufacturers regularly update drum designs; this isn't always communicated to end users or equipment manufacturers.

If you are at all unsure if your drums are compatible with this product please let us know and we'd be happy to assist you.

## Contact us

Bespoke Handling Equipment Ltd Praze Road, Leedstown Hayle, Cornwall TR27 6DS United Kingdom Call +44 (0)1736 851050 Fax +44 (0)1736 851023 Email sales@sts-trolleys.co.uk Website www.sts-trolleys.co.uk Follow STS on: