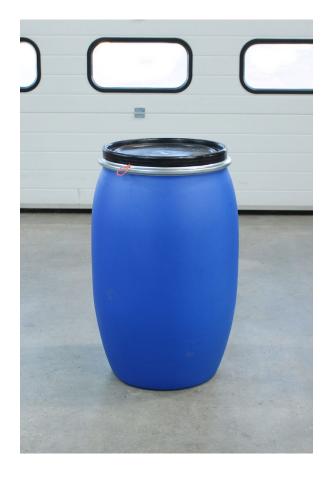

#### Compatable drum types

Tight-head - steel - 200 litre

Open-top - steel - 200 litre

L-ring - plastic - 200 litre

Large MAUSER - plastic - 200 litre

Open-top tapered-lip - steel - 200 litre

Open-top tapered - plastic - 200 litre