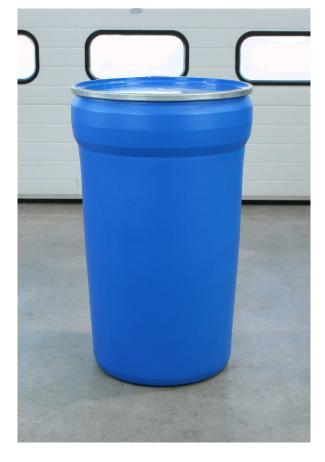

#### Compatable drum types

Tight-head - steel - 200 litre

Open-top - steel - 200 litre

L-ring - plastic - 200 litre

Large MAUSER - plastic - 200 litre

Open-top tapered-lip - steel - 200 litre

Open-top tapered - plastic - 200 litre

Small MAUSER - plastic - 60 litre

Open-top - cardboard - 200 litre