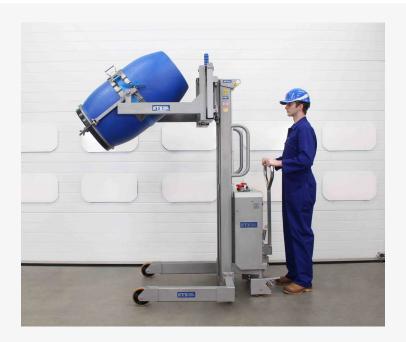

# Stainless Steel Universal Drum Rotator (Electric)

Product code: STE01-DRU01-SS

All STS products are designed with flexibility in mind. We engineer equipment to handle as many drum types and sizes as practicable.