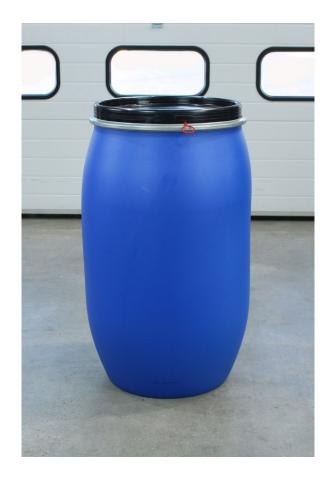

#### Compatable drum types

Tight-head - steel - 200 litre

Open-top - steel - 200 litre

L-ring - plastic - 200 litre

Large MAUSER - plastic - 200 litre

Open-top tapered-lip - steel - 200 litre

Open-top tapered - plastic - 200 litre