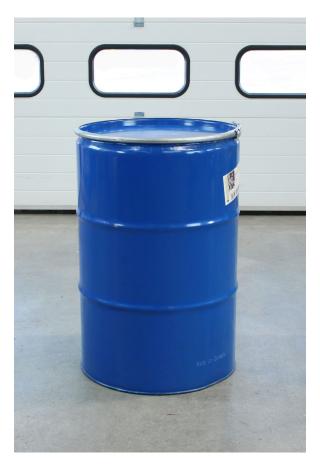

#### Compatable drum types

Tight-head - steel - 200 litre

Open-top - steel - 200 litre

L-ring - plastic - 200 litre

Large MAUSER - plastic - 200 litre

Open-top tapered-lip - steel - 200 litre

Open-top tapered - plastic - 200 litre