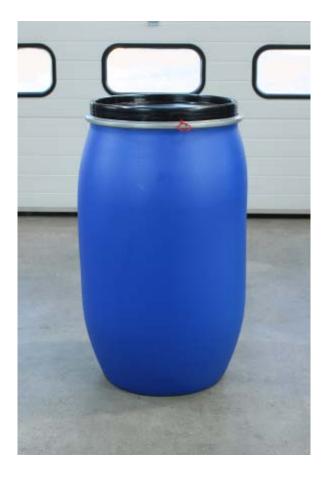

#### Compatable drum types

Tight-head - steel - 200 litre

L-ring - plastic - 200 litre

Large MAUSER - plastic - 200 litre

Open-top tapered-lip - steel - 200 litre

Open-top tapered - plastic - 200 litre

Medium MAUSER - plastic - 120 litre