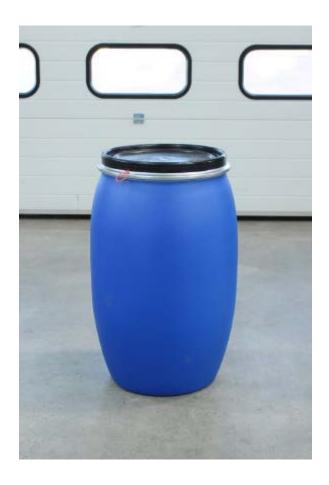

#### Compatable drum types

Tight-head - steel - 200 litre

L-ring - plastic - 200 litre

Large MAUSER - plastic - 200 litre

Open-top tapered-lip - steel - 200 litre

Open-top tapered - plastic - 200 litre

Medium MAUSER - plastic - 120 litre