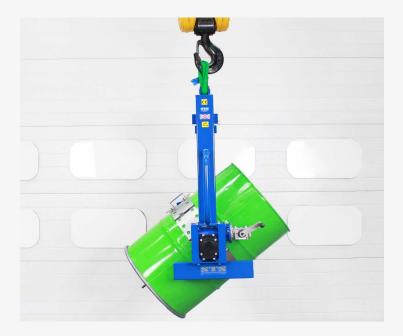

### Overhead Drum Rotator (Universal Band)

#### Product code: DRU02

All STS products are designed with flexibility in mind. We engineer equipment to handle as many drum types and sizes as practicable.

Where new drum types are introduced to the market we work hard to ensure units remain universal.

#### Compatable drum types

Tight-head - steel - 200 litre

L-ring - plastic - 200 litre

Large MAUSER - plastic - 200 litre

Open-top tapered-lip - steel - 200 litre

Open-top tapered - plastic - 200 litre

Medium MAUSER - plastic - 120 litre