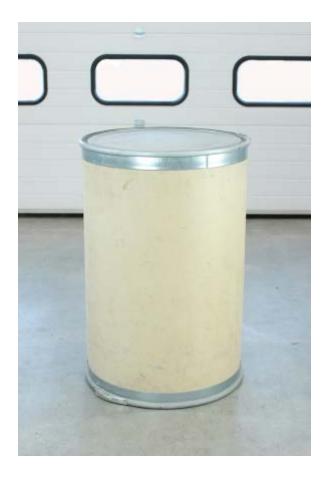

## **Drum Suitability**

### Overhead Drum Rotator (Universal Band)

#### Product code: DRU02

All STS products are designed with flexibility in mind. We engineer equipment to handle as many drum types and sizes as practicable.

Where new drum types are introduced to the market we work hard to ensure units remain universal.



#### Compatable drum types





Tight-head - steel - 200 litre



L-ring - plastic - 200 litre



Large MAUSER - plastic - 200 litre



Open-top tapered-lip - steel - 200 litre



Open-top tapered - plastic - 200 litre





Medium MAUSER - plastic - 120 litre

Open-top - cardboard - 200 litre

# Additional drums

If the drums you use are not contained on this data sheet please get in touch with us. We pride ourselves on being able to customise units for customers should this be a requirement.

Drum manufacturers regularly update drum designs; this isn't always communicated to end users or equipment manufacturers.

If you are at all unsure if your drums are compatible with this product please let us know and we'd be happy to assist you.

### Contact us

Bespoke Handling Equipment Ltd. Praze Road, Leedstown Hayle, Cornwall TR27 6DS United Kingdom Call +44 (0)1736 851050 Fax +44 (0)1736 851023 Email <u>sales@sts-trolleys.co.uk</u> Website <u>www.sts-trolleys.co.uk</u> Follow STS on: