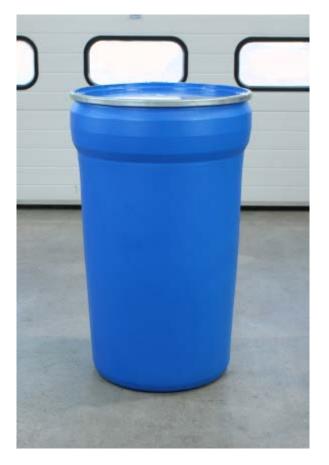

#### Compatable drum types

Tight-head - steel - 200 litre

L-ring - plastic - 200 litre

Large MAUSER - plastic - 200 litre

Open-top tapered-lip - steel - 200 litre

Open-top tapered - plastic - 200 litre

Medium MAUSER - plastic - 120 litre