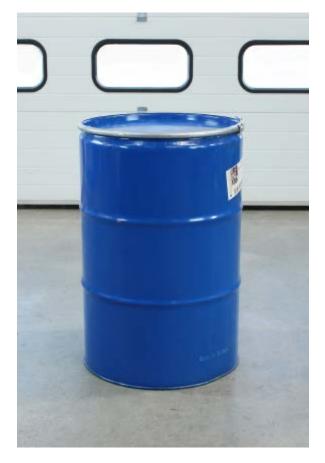

#### Compatable drum types

Tight-head - steel - 200 litre

L-ring - plastic - 200 litre

Large MAUSER - plastic - 200 litre

Open-top tapered-lip - steel - 200 litre

Open-top tapered - plastic - 200 litre

Medium MAUSER - plastic - 120 litre