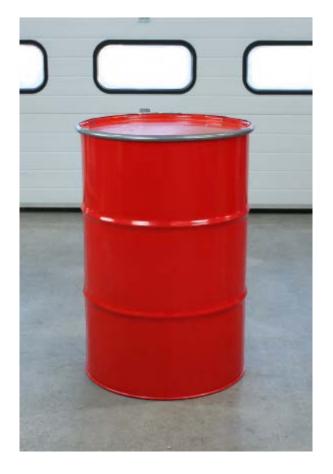

#### Compatable drum types

Tight-head - steel - 200 litre

Open-top - steel - 200 litre

L-ring - plastic - 200 litre

Large MAUSER - plastic - 200 litre

Open-top tapered-lip - steel - 200 litre

Open-top tapered - plastic - 200 litre