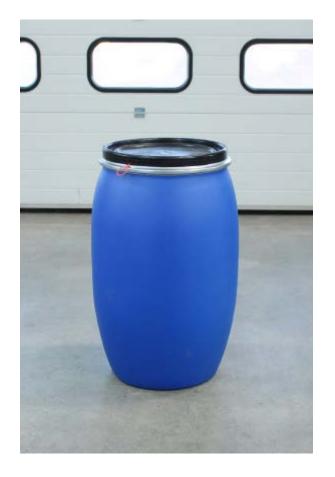

#### Compatable drum types

Tight-head - steel - 200 litre

Open-top - steel - 200 litre

L-ring - plastic - 200 litre

Large MAUSER - plastic - 200 litre

Open-top tapered-lip - steel - 200 litre

Open-top tapered - plastic - 200 litre