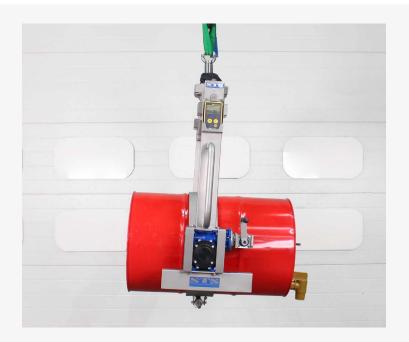

# ATEX Crane Slung Drum Rotator (Weigh Scales)

Product code: DRU02-WLC-SS-Ex

All STS products are designed with flexibility in mind. We engineer equipment to handle as many drum types and sizes as practicable.