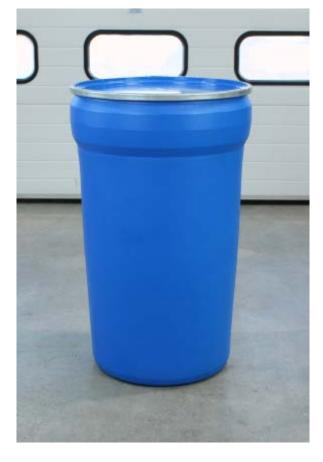

#### Compatable drum types

Tight-head - steel - 200 litre

Open-top - steel - 200 litre

L-ring - plastic - 200 litre

Large MAUSER - plastic - 200 litre

Open-top tapered-lip - steel - 200 litre

Open-top tapered - plastic - 200 litre

Medium MAUSER - plastic - 120 litre

Open-top - cardboard - 200 litre