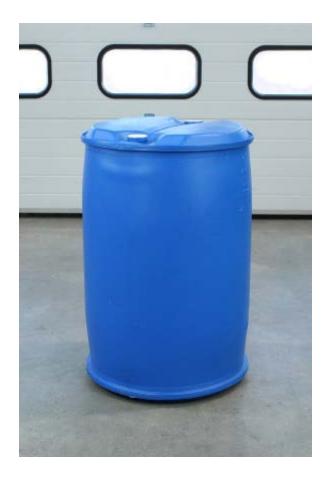

#### Compatable drum types

Tight-head - steel - 200 litre

Open-top - steel - 200 litre

L-ring - plastic - 200 litre

Large MAUSER - plastic - 200 litre

Open-top tapered-lip - steel - 200 litre

Open-top tapered - plastic - 200 litre