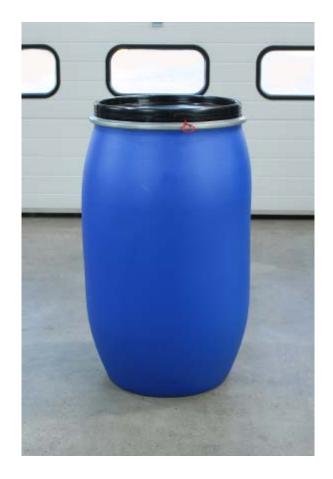

#### Compatable drum types

Tight-head - steel - 200 litre

Open-top - steel - 200 litre

L-ring - plastic - 200 litre

Large MAUSER - plastic - 200 litre

Open-top tapered-lip - steel - 200 litre

Open-top tapered - plastic - 200 litre