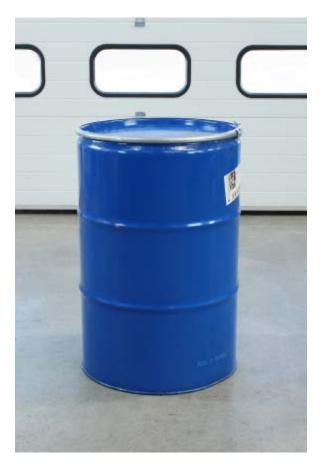

#### Compatable drum types

Tight-head - steel - 200 litre

Open-top - steel - 200 litre

L-ring - plastic - 200 litre

Large MAUSER - plastic - 200 litre

Open-top tapered-lip - steel - 200 litre

Open-top tapered - plastic - 200 litre