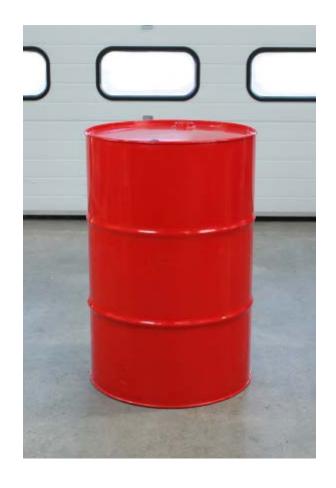

#### Compatable drum types

Tight-head - steel - 200 litre

Open-top - steel - 200 litre

L-ring - plastic - 200 litre

Large MAUSER - plastic - 200 litre

Open-top tapered-lip - steel - 200 litre

Open-top tapered - plastic - 200 litre