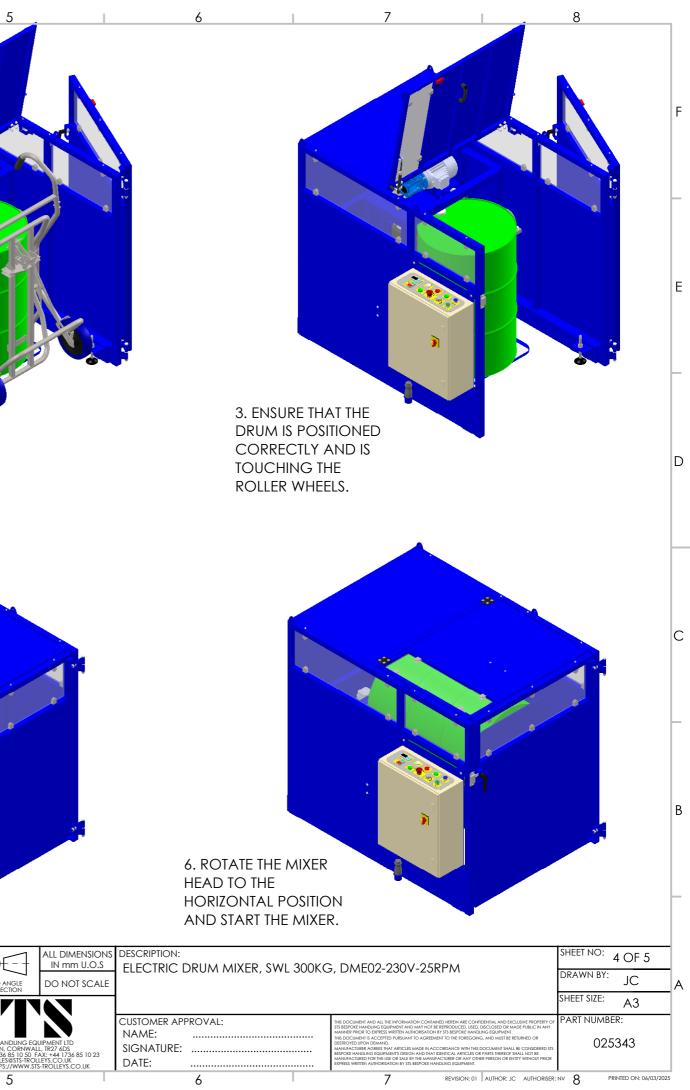

MIXING BED POSITION, VERTICAL OR HORIZONTAL 8

F

E

D

С

В

ROTATION SPEED CONTROL

| G, DME02-230V-25RPM                                                                                                                                                                                                                                                                                                                                                                                                                                                                                                                                                                                                                                                                                                                                                                                                                                                                                                                                                                                                                                                         | SHEET NO: 2 OF 5            |   |
|-----------------------------------------------------------------------------------------------------------------------------------------------------------------------------------------------------------------------------------------------------------------------------------------------------------------------------------------------------------------------------------------------------------------------------------------------------------------------------------------------------------------------------------------------------------------------------------------------------------------------------------------------------------------------------------------------------------------------------------------------------------------------------------------------------------------------------------------------------------------------------------------------------------------------------------------------------------------------------------------------------------------------------------------------------------------------------|-----------------------------|---|
|                                                                                                                                                                                                                                                                                                                                                                                                                                                                                                                                                                                                                                                                                                                                                                                                                                                                                                                                                                                                                                                                             | DRAWN BY: JC                | Α |
|                                                                                                                                                                                                                                                                                                                                                                                                                                                                                                                                                                                                                                                                                                                                                                                                                                                                                                                                                                                                                                                                             | SHEET SIZE: A3              |   |
| THE DOCUMENT AND ALL THE INFORMATION CONTAINED HEREIN ARE CONTIDENTIAL AND EXCLUSIVE PROPERTY OF<br>535 BESTORE HANGLING EQUIPMENT AND MAY TOOL BE REPRODUCED, USED, DBCLOEED OK MADE PUBLIC N ANY<br>MANNER RROCE TO DEVERSE WIRTLEN MUTHORSKITON EY STESSFORE HANGLING EQUIPMENT.<br>THE DOCUMENT IS ACCEPTED PUBLICANT TO ACRESMENT TO THE FORECOME, AND MUST BE RETURNED OR<br>DESTROTED THON DEMAND.<br>MANURCTURER AGRESS THAT ARTICLES MADE IN ACCOMPANIES WITH THIS DOCUMENT SMALL BE CONSIDERED STE<br>BESTORE HANGLING EQUIPMENTS TO BE IN A MINI ACTIVER OR ANY OTHER PESION OR BUTTY MINIOUT PROR<br>DEVENSION TO THE AUTOMOLING AND ALL STATE BENCH AND ALL SCHARTS AND ALL DO THE<br>MANUFCIERER AGRESS THAT ARTICLES MADE IN ACCOMPANIES WAT OTHER PESION OR BUTTY MINIOUT PROR<br>DEVENSION THE AUTOMOLING AUTOMOLING TO STE BENCH AND ALL SCHARTS AND ANY OTHER PESION OR BUTTY MINIOUT PROR<br>DEVENSION THE AUTOMOLING AND ANY TO SERVICE AND ANY OTHER PESION OR BUTTY MINIOUT PROR<br>DEVENSION THE AUTOMOLING AND ANY TO SERVICE AUTOMOLING CARANTER. | PART NUMBER:<br>025343      |   |
| 7 REVISION: 01 AUTHOR: JC AUTHORISER                                                                                                                                                                                                                                                                                                                                                                                                                                                                                                                                                                                                                                                                                                                                                                                                                                                                                                                                                                                                                                        | NV 8 PRINTED ON: 06/03/2025 |   |

С

B

1

HEAD TO THE