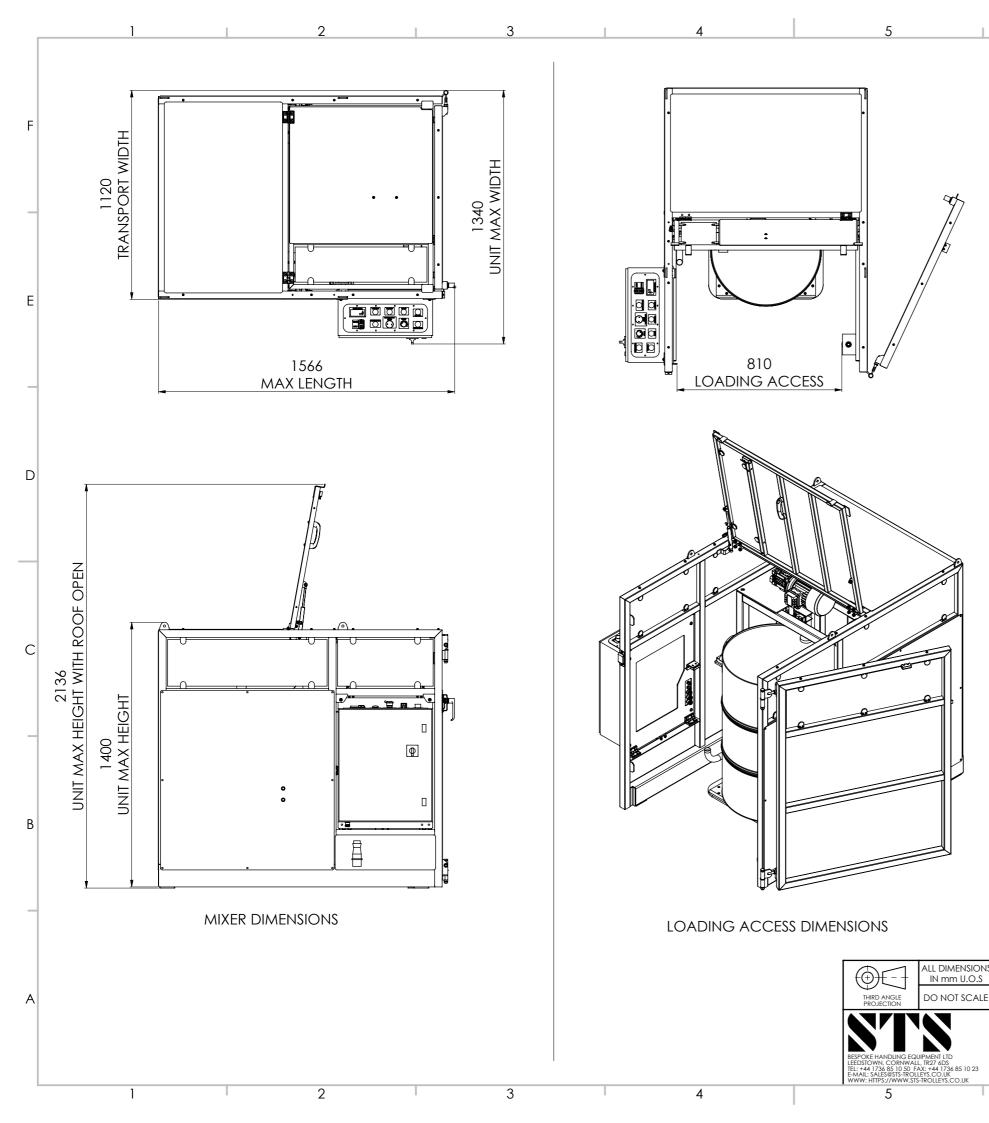

MIXER SUPPLIED WITH THE CONTROL BOX FOLDED IN TO REDUCE PALLET SIZE

CUSTOMER APPROVAL: NAME:

6

SIGNATURE:

DATE:

3

4

2