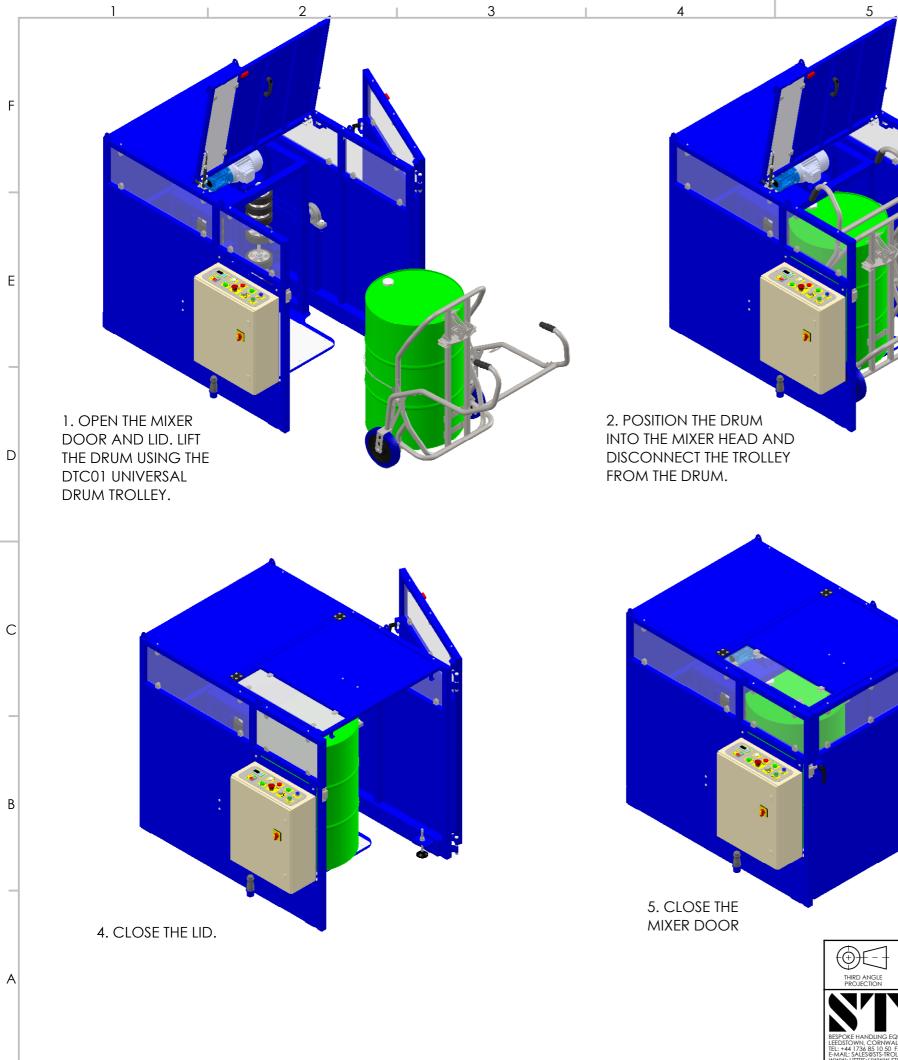

| NV 8 PRINTED ON: 06/03/2025 |   |





MIXER SUPPLIED WITH THE CONTROL BOX FOLDED IN TO REDUCE PALLET SIZE

CUSTOMER APPROVAL: NAME:

6

SIGNATURE:

DATE:



3

4

2

С

B

1

HEAD TO THE