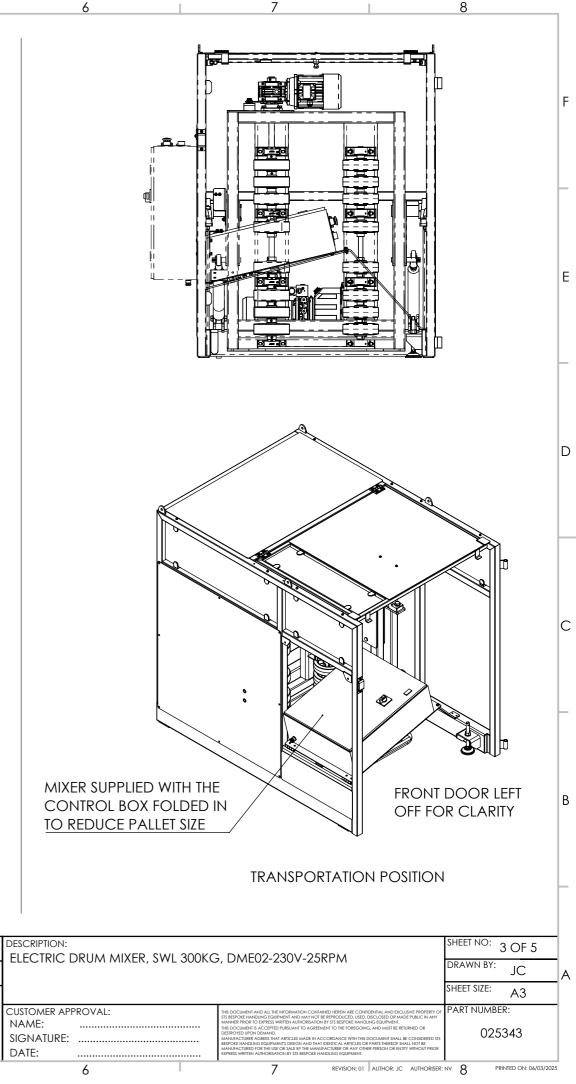

MIXER SUPPLIED WITH THE CONTROL BOX FOLDED IN TO REDUCE PALLET SIZE

CUSTOMER APPROVAL: NAME:

6

SIGNATURE:

DATE:

3

4

2