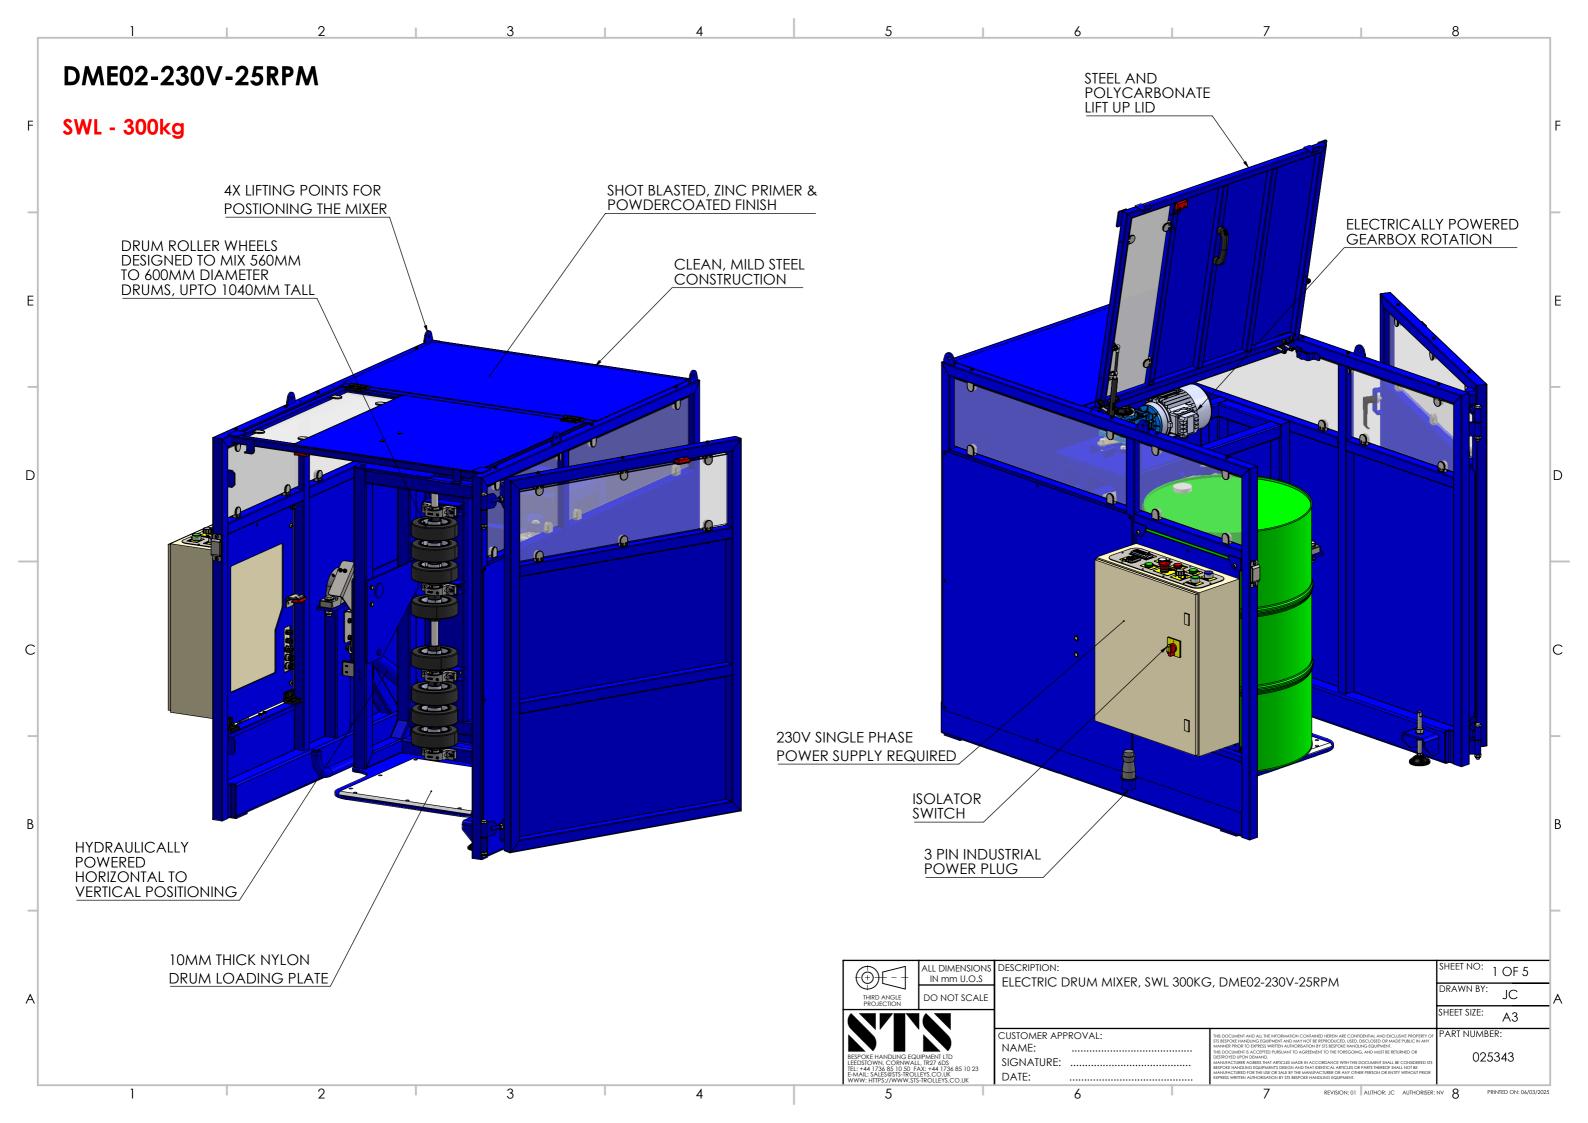

MIXING BED POSITION, VERTICAL OR HORIZONTAL 8

F

E

D

С

В

ROTATION SPEED CONTROL

| G, DME02-230V-25RPM                                                                                                                                                                                                                                                                                                                                                                                                                                                                                                                                                                                                                                                                                                                                                                                                                                                                                                                                                                                                                                                         | SHEET NO: 2 OF 5            |   |
|-----------------------------------------------------------------------------------------------------------------------------------------------------------------------------------------------------------------------------------------------------------------------------------------------------------------------------------------------------------------------------------------------------------------------------------------------------------------------------------------------------------------------------------------------------------------------------------------------------------------------------------------------------------------------------------------------------------------------------------------------------------------------------------------------------------------------------------------------------------------------------------------------------------------------------------------------------------------------------------------------------------------------------------------------------------------------------|-----------------------------|---|
|                                                                                                                                                                                                                                                                                                                                                                                                                                                                                                                                                                                                                                                                                                                                                                                                                                                                                                                                                                                                                                                                             | DRAWN BY: JC                | Α |
|                                                                                                                                                                                                                                                                                                                                                                                                                                                                                                                                                                                                                                                                                                                                                                                                                                                                                                                                                                                                                                                                             | SHEET SIZE: A3              |   |
| THE DOCUMENT AND ALL THE INFORMATION CONTAINED HEREIN ARE CONTIDENTIAL AND EXCLUSIVE PROPERTY OF<br>535 BESTORE HANGLING EQUIPMENT AND MAY TOOL BE REPRODUCED, USED, DBCLOEED OK MADE PUBLIC N ANY<br>MANNER RROCE TO DEVERSE WIRTLEN MUTHORSKITON EY STESSFORE HANGLING EQUIPMENT.<br>THE DOCUMENT IS ACCEPTED PUBLICANT TO ACRESMENT TO THE FORECOME, AND MUST BE RETURNED OR<br>DESTROTED THON DEMAND.<br>MANURCTURER AGRESS THAT ARTICLES MADE IN ACCOMPANIES WITH THIS DOCUMENT SMALL BE CONSIDERED STE<br>BESTORE HANGLING EQUIPMENTS TO BE IN A MINI ACTIVER OR ANY OTHER PESION OR BUTTY MINIOUT PROR<br>DEVENSION TO THE AUTOMOLING AND ALL STATE BENCH AND ALL SCHARTS AND ALL DO THE<br>MANUFCIERER AGRESS THAT ARTICLES MADE IN ACCOMPANIES WAT OTHER PESION OR BUTTY MINIOUT PROR<br>DEVENSION THE AUTOMOLING AUTOMOLING TO STE BENCH AND ALL SCHARTS AND ANY OTHER PESION OR BUTTY MINIOUT PROR<br>DEVENSION THE AUTOMOLING AND ANY TO SERVICE AND ANY OTHER PESION OR BUTTY MINIOUT PROR<br>DEVENSION THE AUTOMOLING AND ANY TO SERVICE AUTOMOLING CARANTER. | PART NUMBER:<br>025343      |   |
| 7 REVISION: 01 AUTHOR: JC AUTHORISER                                                                                                                                                                                                                                                                                                                                                                                                                                                                                                                                                                                                                                                                                                                                                                                                                                                                                                                                                                                                                                        | NV 8 PRINTED ON: 06/03/2025 |   |