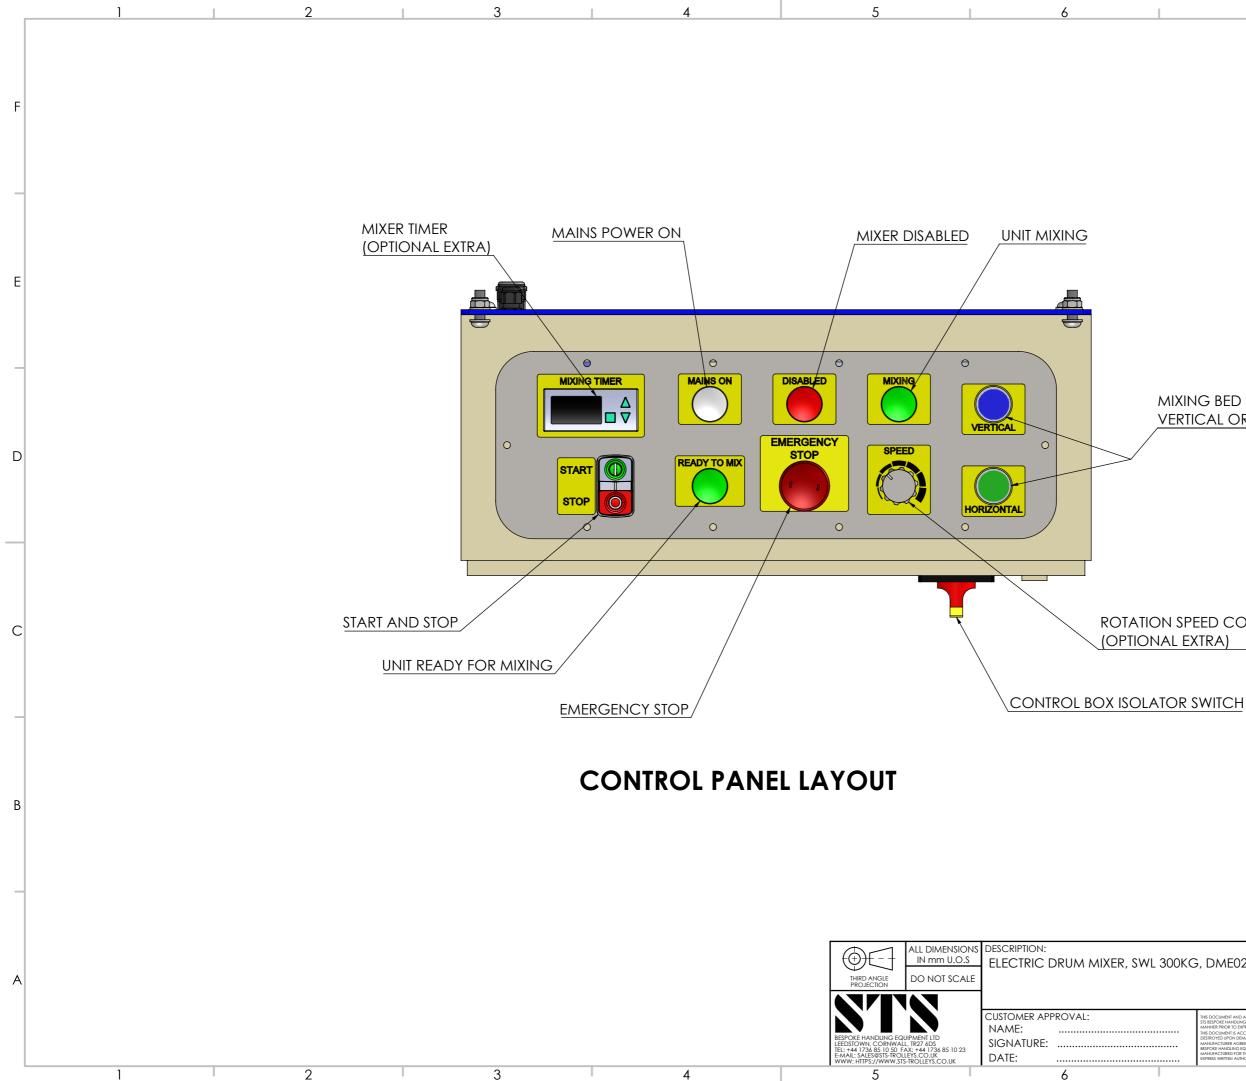

MIXING BED POSITION, VERTICAL OR HORIZONTAL 8

F

E

D

С

В

ROTATION SPEED CONTROL

| G, DME02-230V-25RPM                                                                                                                                                                                                                                                                                                                                                                                                                                                                                                                                                                                                                                                                                                                                                                                                                                                                                                                                                                                                                                                         | SHEET NO: 2 OF 5            |   |
|-----------------------------------------------------------------------------------------------------------------------------------------------------------------------------------------------------------------------------------------------------------------------------------------------------------------------------------------------------------------------------------------------------------------------------------------------------------------------------------------------------------------------------------------------------------------------------------------------------------------------------------------------------------------------------------------------------------------------------------------------------------------------------------------------------------------------------------------------------------------------------------------------------------------------------------------------------------------------------------------------------------------------------------------------------------------------------|-----------------------------|---|
|                                                                                                                                                                                                                                                                                                                                                                                                                                                                                                                                                                                                                                                                                                                                                                                                                                                                                                                                                                                                                                                                             | DRAWN BY: JC                | Α |
|                                                                                                                                                                                                                                                                                                                                                                                                                                                                                                                                                                                                                                                                                                                                                                                                                                                                                                                                                                                                                                                                             | SHEET SIZE: A3              |   |
| THE DOCUMENT AND ALL THE INFORMATION CONTAINED HEREIN ARE CONTIDENTIAL AND EXCLUSIVE PROPERTY OF<br>535 BESTORE HANGLING EQUIPMENT AND MAY TOOL BE REPRODUCED, USED, DBCLOEED OK MADE PUBLIC N ANY<br>MANNER RROCE TO DEVERSE WIRTLEN MUTHORSKITON EY STESSFORE HANGLING EQUIPMENT.<br>THE DOCUMENT IS ACCEPTED PUBLICANT TO ACRESMENT TO THE FORECOME, AND MUST BE RETURNED OR<br>DESTROTED THON DEMAND.<br>MANURCTURER AGRESS THAT ARTICLES MADE IN ACCOMPANIES WITH THIS DOCUMENT SMALL BE CONSIDERED STE<br>BESTORE HANGLING EQUIPMENTS TO BE IN A MINI ACTIVER OR ANY OTHER PESION OR BUTTY MINIOUT PROR<br>DEVENSION TO THE AUTOMOLING AND ALL STATE BENCH AND ALL SCHARTS AND ALL DO THE<br>MANUFCIERER AGRESS THAT ARTICLES MADE IN ACCOMPANIES WAT OTHER PESION OR BUTTY MINIOUT PROR<br>DEVENSION THE AUTOMOLING AUTOMOLING TO STE BENCH AND ALL SCHARTS AND ANY OTHER PESION OR BUTTY MINIOUT PROR<br>DEVENSION THE AUTOMOLING AND ANY TO SERVICE AND ANY OTHER PESION OR BUTTY MINIOUT PROR<br>DEVENSION THE AUTOMOLING AND ANY TO SERVICE AUTOMOLING CARANTER. | PART NUMBER:<br>025343      |   |
| 7 REVISION: 01 AUTHOR: JC AUTHORISER                                                                                                                                                                                                                                                                                                                                                                                                                                                                                                                                                                                                                                                                                                                                                                                                                                                                                                                                                                                                                                        | NV 8 PRINTED ON: 06/03/2025 |   |