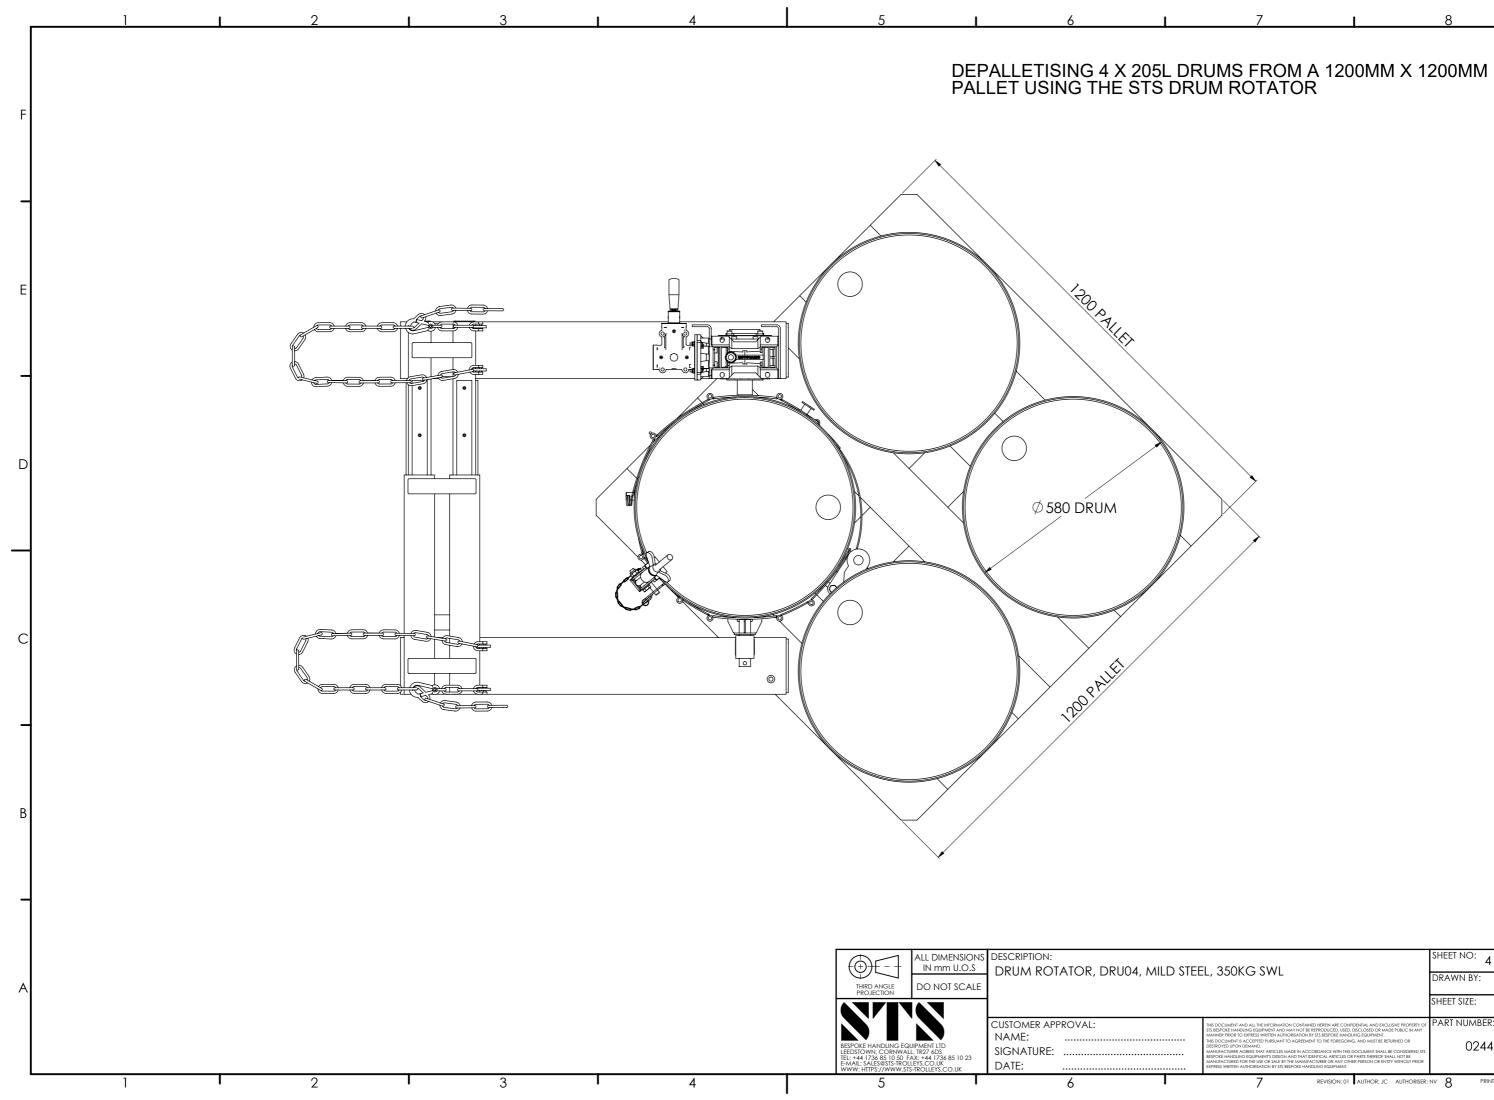

## DEPALLETISING 2 X 205L DRUMS FROM A 1200MM X 8000MM EURO PALLET USING THE STS DRUM ROTATOR

8

Е

D

чC

В

| EEL, 350KG SWL                                                                                                                                                                                                                                                                                                                                                                                                                                                                                                                                                                                                                                                                                                                                                                                                                                                                                                                                                                                                                                                                                                                                                                                                                                                                                                                                                                                                                                                                                                                                                                                                                                                                                                                                                                                                                                                                                                                                                                                                                                                                                                                                 |                                       | SHEET NO: 5 OF 5 |                      |   |
|------------------------------------------------------------------------------------------------------------------------------------------------------------------------------------------------------------------------------------------------------------------------------------------------------------------------------------------------------------------------------------------------------------------------------------------------------------------------------------------------------------------------------------------------------------------------------------------------------------------------------------------------------------------------------------------------------------------------------------------------------------------------------------------------------------------------------------------------------------------------------------------------------------------------------------------------------------------------------------------------------------------------------------------------------------------------------------------------------------------------------------------------------------------------------------------------------------------------------------------------------------------------------------------------------------------------------------------------------------------------------------------------------------------------------------------------------------------------------------------------------------------------------------------------------------------------------------------------------------------------------------------------------------------------------------------------------------------------------------------------------------------------------------------------------------------------------------------------------------------------------------------------------------------------------------------------------------------------------------------------------------------------------------------------------------------------------------------------------------------------------------------------|---------------------------------------|------------------|----------------------|---|
|                                                                                                                                                                                                                                                                                                                                                                                                                                                                                                                                                                                                                                                                                                                                                                                                                                                                                                                                                                                                                                                                                                                                                                                                                                                                                                                                                                                                                                                                                                                                                                                                                                                                                                                                                                                                                                                                                                                                                                                                                                                                                                                                                |                                       | DRAWN BY:        | JC                   | A |
|                                                                                                                                                                                                                                                                                                                                                                                                                                                                                                                                                                                                                                                                                                                                                                                                                                                                                                                                                                                                                                                                                                                                                                                                                                                                                                                                                                                                                                                                                                                                                                                                                                                                                                                                                                                                                                                                                                                                                                                                                                                                                                                                                |                                       | SHEET SIZE:      | A3                   |   |
| THIS DOCUMENT AND ALL THE INFORMATION CONTAINED HEREIN ARE CONREDNTIAL AND EXCLUSIVE PROPERTY OF<br>STREEPORE HANDLING COUPMENT AND ANY NOT BE REPRODUCED, USED, DSCLOSED OR MADE PUBLIC N ANY<br>MANNER PROFID DE PRESS WIENT ALITHOREMON BY STREEPORE HANDLING COURMENT.<br>THIS DOCUMENT IS ACCEPTED PUBLIANT TO AREFORM TO THE FOREGOME, AND MUST BE RETURNED OR<br>DESTROYED UNO BDANKD.<br>MANUFACTURER AGREES THAT ARTICLES MADE IN ACCORDANCE WITH THIS DOCUMENT ALL BE CONSERED OT<br>BERVICE WANDLING COUPMENTS DECIDENTIAL DATA COMPANY THIS DOCUMENT AND EXAMPLE ON THE DE ALL DOT BE<br>MANUFACTURER TO RESET THAT ARTICLES MADE IN ACCORDANCE WITH THIS DOCUMENT ALL BE CONSERED OT<br>DEVENT MARTING AUDITIONES TO BE ON AND THAT ADAMINING AUTO THE PRESID OR DATA THE DATA TH |                                       | PART NUMBE       | R:                   |   |
|                                                                                                                                                                                                                                                                                                                                                                                                                                                                                                                                                                                                                                                                                                                                                                                                                                                                                                                                                                                                                                                                                                                                                                                                                                                                                                                                                                                                                                                                                                                                                                                                                                                                                                                                                                                                                                                                                                                                                                                                                                                                                                                                                |                                       | 024457           |                      |   |
|                                                                                                                                                                                                                                                                                                                                                                                                                                                                                                                                                                                                                                                                                                                                                                                                                                                                                                                                                                                                                                                                                                                                                                                                                                                                                                                                                                                                                                                                                                                                                                                                                                                                                                                                                                                                                                                                                                                                                                                                                                                                                                                                                | 7 REVISION: 01 AUTHOR: JC AUTHORISER: | NV 8 PR          | INTED ON: 20/02/2025 |   |