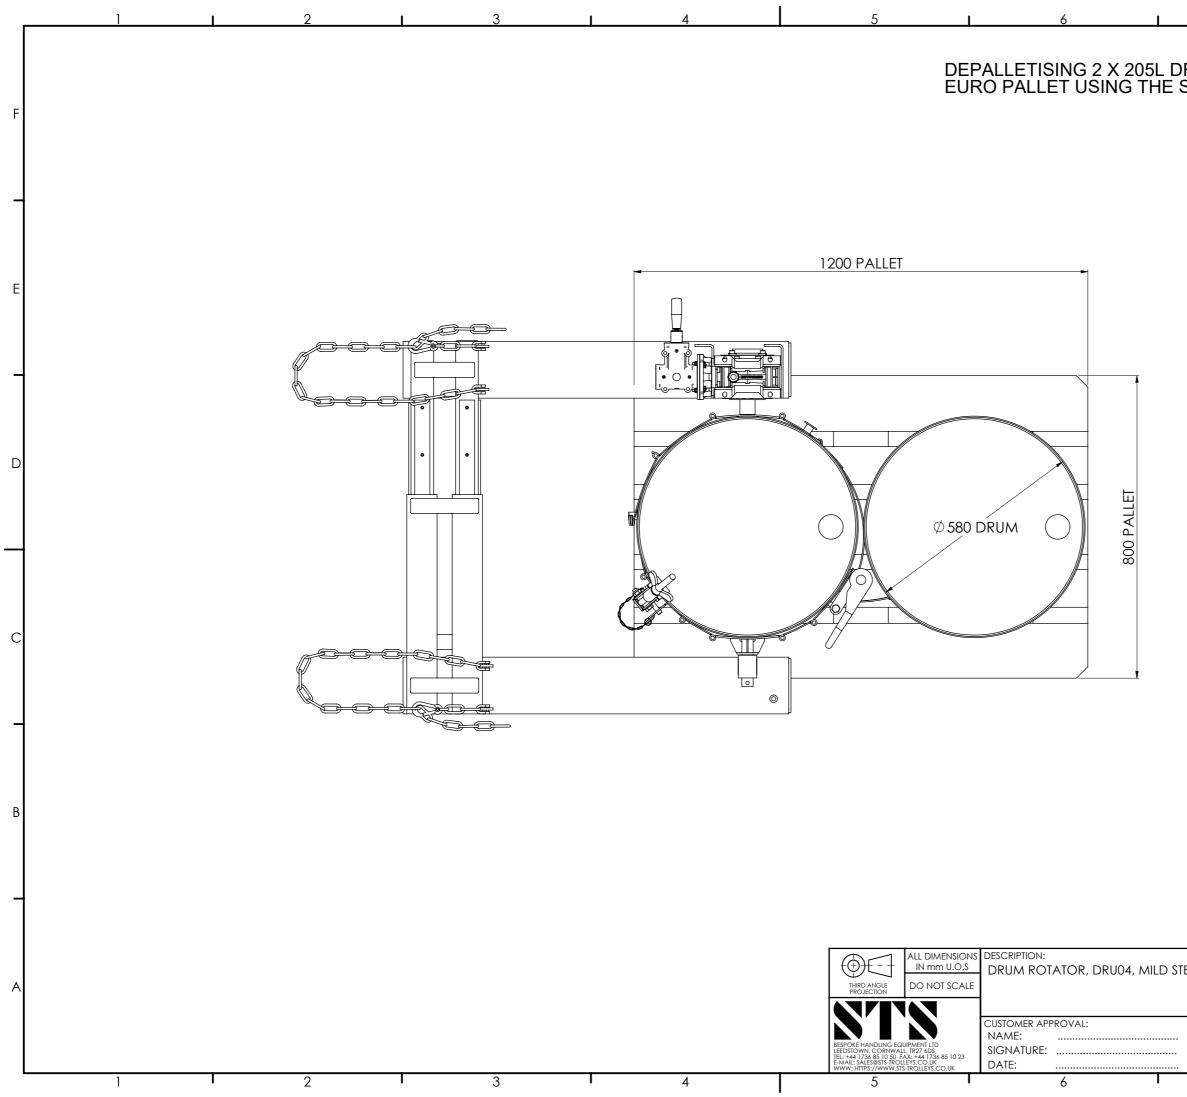

## DEPALLETISING 2 X 205L DRUMS FROM A 1200MM X 8000MM EURO PALLET USING THE STS DRUM ROTATOR

8

Е

D

чC

В

| EEL, 350KG SWL                                                                                                                                                                                                                                                                                                                                                                                                                                                                                                                                                                                                                                                                                                                                                                                                                                                                                                                                                                                                                                                                                                                                                                                                                                                                                                                                                                                                                                                                                                                                                                                                                                                                                                                                                                                                                                                                                                                                                                                                                                                                                                                                 |                                       | SHEET NO: 5 OF 5 |                      |   |
|------------------------------------------------------------------------------------------------------------------------------------------------------------------------------------------------------------------------------------------------------------------------------------------------------------------------------------------------------------------------------------------------------------------------------------------------------------------------------------------------------------------------------------------------------------------------------------------------------------------------------------------------------------------------------------------------------------------------------------------------------------------------------------------------------------------------------------------------------------------------------------------------------------------------------------------------------------------------------------------------------------------------------------------------------------------------------------------------------------------------------------------------------------------------------------------------------------------------------------------------------------------------------------------------------------------------------------------------------------------------------------------------------------------------------------------------------------------------------------------------------------------------------------------------------------------------------------------------------------------------------------------------------------------------------------------------------------------------------------------------------------------------------------------------------------------------------------------------------------------------------------------------------------------------------------------------------------------------------------------------------------------------------------------------------------------------------------------------------------------------------------------------|---------------------------------------|------------------|----------------------|---|
|                                                                                                                                                                                                                                                                                                                                                                                                                                                                                                                                                                                                                                                                                                                                                                                                                                                                                                                                                                                                                                                                                                                                                                                                                                                                                                                                                                                                                                                                                                                                                                                                                                                                                                                                                                                                                                                                                                                                                                                                                                                                                                                                                |                                       | DRAWN BY:        | JC                   | A |
|                                                                                                                                                                                                                                                                                                                                                                                                                                                                                                                                                                                                                                                                                                                                                                                                                                                                                                                                                                                                                                                                                                                                                                                                                                                                                                                                                                                                                                                                                                                                                                                                                                                                                                                                                                                                                                                                                                                                                                                                                                                                                                                                                |                                       | SHEET SIZE:      | A3                   |   |
| THIS DOCUMENT AND ALL THE INFORMATION CONTAINED HEREIN ARE CONREDNTIAL AND EXCLUSIVE PROPERTY OF<br>STREEPORE HANDLING COUPMENT AND ANY NOT BE REPRODUCED, USED, DSCLOSED OR MADE PUBLIC N ANY<br>MANNER PROFID DE PRESS WIENT ALITHOREMON BY STREEPORE HANDLING COURMENT.<br>THIS DOCUMENT IS ACCEPTED PUBLIANT TO AREFORM TO THE FOREGOME, AND MUST BE RETURNED OR<br>DESTROYED UNO BDANKD.<br>MANUFACTURER AGREES THAT ARTICLES MADE IN ACCORDANCE WITH THIS DOCUMENT ALL BE CONSERED OT<br>BERVICE WANDLING COUPMENTS DECIDENTIAL DATA COMPANY THIS DOCUMENT AND EXAMPLE ON THE DE ALL DOT BE<br>MANUFACTURER TO RESET THAT ARTICLES MADE IN ACCORDANCE WITH THIS DOCUMENT ALL BE CONSERED OT<br>DEVENT MARTING AUDITIONES TO BE ON AND THAT ADAMINING AUTO THE PRESID OR DATA THE DATA TH |                                       | PART NUMBE       | R:                   |   |
|                                                                                                                                                                                                                                                                                                                                                                                                                                                                                                                                                                                                                                                                                                                                                                                                                                                                                                                                                                                                                                                                                                                                                                                                                                                                                                                                                                                                                                                                                                                                                                                                                                                                                                                                                                                                                                                                                                                                                                                                                                                                                                                                                |                                       | 024457           |                      |   |
|                                                                                                                                                                                                                                                                                                                                                                                                                                                                                                                                                                                                                                                                                                                                                                                                                                                                                                                                                                                                                                                                                                                                                                                                                                                                                                                                                                                                                                                                                                                                                                                                                                                                                                                                                                                                                                                                                                                                                                                                                                                                                                                                                | 7 REVISION: 01 AUTHOR: JC AUTHORISER: | NV 8 PR          | INTED ON: 20/02/2025 |   |