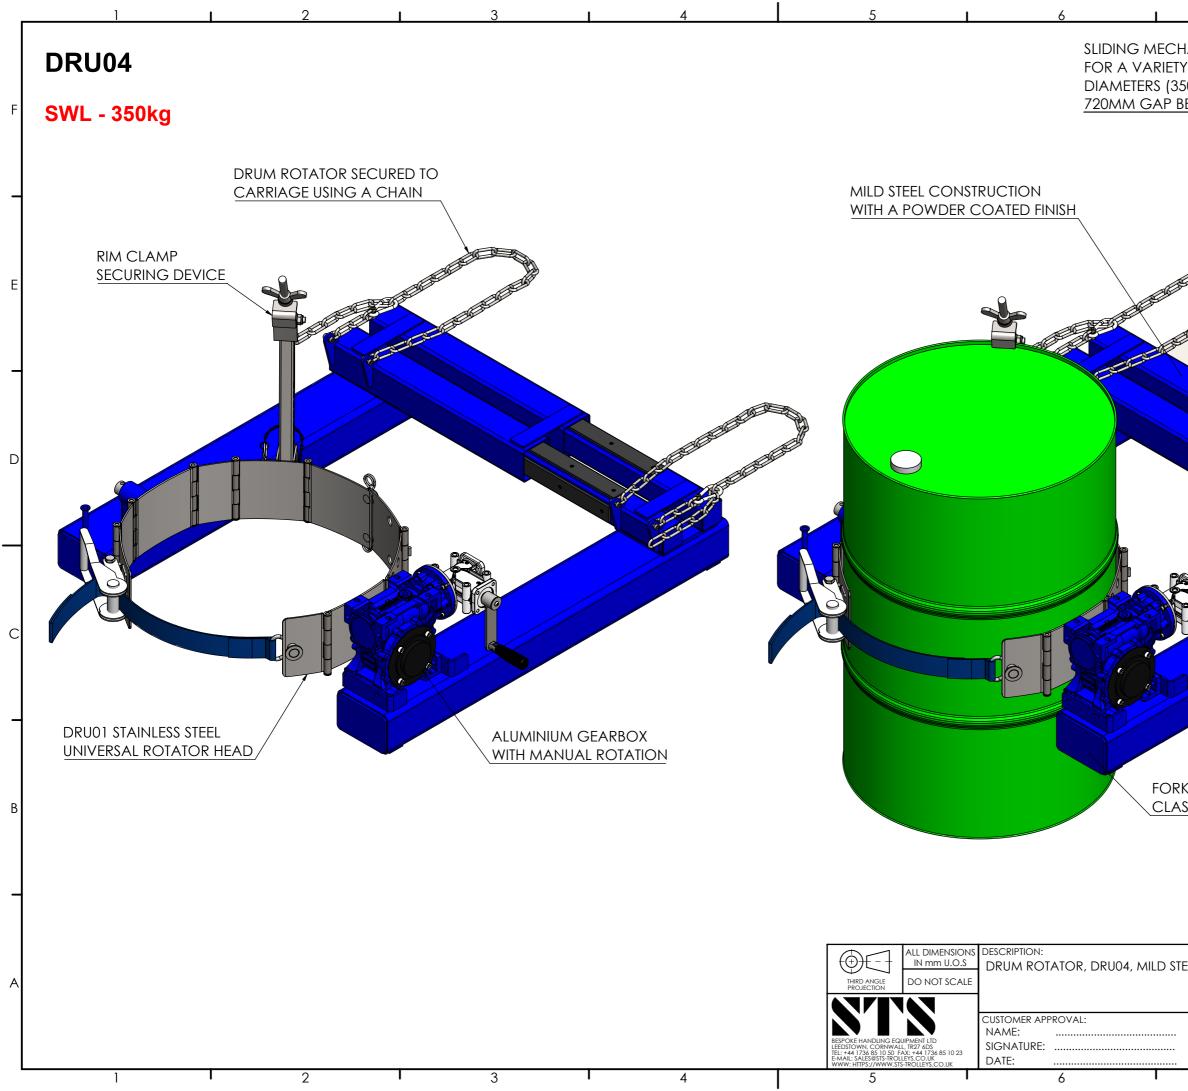

| 7                                                                                                                                                                                                                                                                                                                                                                                                                                                                                                                                                                                                                                                                                                                                                                                                                                                                                                                                                                                                                                                                                                                                                                                                                                                                                                                                                                                                                                                                                                                                                                                                                                                                                                                                                                                                                                                                                                                                                                                                                                                              |                                                                                                                                                                                                                                            | 8                                                  |   |
|----------------------------------------------------------------------------------------------------------------------------------------------------------------------------------------------------------------------------------------------------------------------------------------------------------------------------------------------------------------------------------------------------------------------------------------------------------------------------------------------------------------------------------------------------------------------------------------------------------------------------------------------------------------------------------------------------------------------------------------------------------------------------------------------------------------------------------------------------------------------------------------------------------------------------------------------------------------------------------------------------------------------------------------------------------------------------------------------------------------------------------------------------------------------------------------------------------------------------------------------------------------------------------------------------------------------------------------------------------------------------------------------------------------------------------------------------------------------------------------------------------------------------------------------------------------------------------------------------------------------------------------------------------------------------------------------------------------------------------------------------------------------------------------------------------------------------------------------------------------------------------------------------------------------------------------------------------------------------------------------------------------------------------------------------------------|--------------------------------------------------------------------------------------------------------------------------------------------------------------------------------------------------------------------------------------------|----------------------------------------------------|---|
| Ianism to allow<br>Y of drum<br>50mm to 610mm)<br>Etween forks                                                                                                                                                                                                                                                                                                                                                                                                                                                                                                                                                                                                                                                                                                                                                                                                                                                                                                                                                                                                                                                                                                                                                                                                                                                                                                                                                                                                                                                                                                                                                                                                                                                                                                                                                                                                                                                                                                                                                                                                 | ٦                                                                                                                                                                                                                                          |                                                    | F |
|                                                                                                                                                                                                                                                                                                                                                                                                                                                                                                                                                                                                                                                                                                                                                                                                                                                                                                                                                                                                                                                                                                                                                                                                                                                                                                                                                                                                                                                                                                                                                                                                                                                                                                                                                                                                                                                                                                                                                                                                                                                                |                                                                                                                                                                                                                                            |                                                    | _ |
|                                                                                                                                                                                                                                                                                                                                                                                                                                                                                                                                                                                                                                                                                                                                                                                                                                                                                                                                                                                                                                                                                                                                                                                                                                                                                                                                                                                                                                                                                                                                                                                                                                                                                                                                                                                                                                                                                                                                                                                                                                                                |                                                                                                                                                                                                                                            |                                                    | E |
|                                                                                                                                                                                                                                                                                                                                                                                                                                                                                                                                                                                                                                                                                                                                                                                                                                                                                                                                                                                                                                                                                                                                                                                                                                                                                                                                                                                                                                                                                                                                                                                                                                                                                                                                                                                                                                                                                                                                                                                                                                                                |                                                                                                                                                                                                                                            |                                                    | - |
|                                                                                                                                                                                                                                                                                                                                                                                                                                                                                                                                                                                                                                                                                                                                                                                                                                                                                                                                                                                                                                                                                                                                                                                                                                                                                                                                                                                                                                                                                                                                                                                                                                                                                                                                                                                                                                                                                                                                                                                                                                                                |                                                                                                                                                                                                                                            |                                                    | D |
|                                                                                                                                                                                                                                                                                                                                                                                                                                                                                                                                                                                                                                                                                                                                                                                                                                                                                                                                                                                                                                                                                                                                                                                                                                                                                                                                                                                                                                                                                                                                                                                                                                                                                                                                                                                                                                                                                                                                                                                                                                                                |                                                                                                                                                                                                                                            |                                                    | - |
|                                                                                                                                                                                                                                                                                                                                                                                                                                                                                                                                                                                                                                                                                                                                                                                                                                                                                                                                                                                                                                                                                                                                                                                                                                                                                                                                                                                                                                                                                                                                                                                                                                                                                                                                                                                                                                                                                                                                                                                                                                                                |                                                                                                                                                                                                                                            |                                                    | С |
|                                                                                                                                                                                                                                                                                                                                                                                                                                                                                                                                                                                                                                                                                                                                                                                                                                                                                                                                                                                                                                                                                                                                                                                                                                                                                                                                                                                                                                                                                                                                                                                                                                                                                                                                                                                                                                                                                                                                                                                                                                                                |                                                                                                                                                                                                                                            |                                                    | _ |
| k pockets for<br>SS 2A forks                                                                                                                                                                                                                                                                                                                                                                                                                                                                                                                                                                                                                                                                                                                                                                                                                                                                                                                                                                                                                                                                                                                                                                                                                                                                                                                                                                                                                                                                                                                                                                                                                                                                                                                                                                                                                                                                                                                                                                                                                                   |                                                                                                                                                                                                                                            |                                                    | В |
|                                                                                                                                                                                                                                                                                                                                                                                                                                                                                                                                                                                                                                                                                                                                                                                                                                                                                                                                                                                                                                                                                                                                                                                                                                                                                                                                                                                                                                                                                                                                                                                                                                                                                                                                                                                                                                                                                                                                                                                                                                                                |                                                                                                                                                                                                                                            |                                                    | _ |
| EEL, 350KG SWL                                                                                                                                                                                                                                                                                                                                                                                                                                                                                                                                                                                                                                                                                                                                                                                                                                                                                                                                                                                                                                                                                                                                                                                                                                                                                                                                                                                                                                                                                                                                                                                                                                                                                                                                                                                                                                                                                                                                                                                                                                                 |                                                                                                                                                                                                                                            | SHEET NO: 1 OF 5<br>DRAWN BY: JC<br>SHEET SIZE: A3 | A |
| тые вородныет насто дан. На на настоямалото настоя настоя<br>за взеряет настоящих с в настоящих дана и на настоящих<br>манаее красто то ретех мещена дана поста в тработо<br>тые воссимиеть распекато на настоящих по та все<br>разволять за ссетете распециална то акаемания то та не<br>разволять с и состе распециална то акаемания то<br>настоящих с доева така на съста мала на соста<br>настоящих с доева така на съста мала на соста<br>настоящих с доева така на съста на соста<br>настоящих с настоящих на<br>настоящих на соста на соста на соста<br>настоящих с настоящих на<br>настоящих на соста на соста<br>на настоящих на настоящих на<br>настоящих на настоящих на<br>настоящих на настоящих на<br>настоящих на<br>на<br>настоящих на<br>на<br>настоящих на<br>на<br>на<br>настоящих на<br>на<br>на<br>на<br>на<br>на<br>на<br>на<br>на<br>на | ED, USED, DISCLOSED OR MADE PUBLIC IN ANY<br>KE HANDLING SQUIPMENT.<br>DREGOING, AND MUST BE RETURNED OR<br>WITH THIS DOCUMENT SHALL BE CONSIDERED STS<br>TICLES OR PARTS THEREOF SHALL NOT BE<br>ANY OTHER PRESON OR ENTITY WITHOUT PRIOR | 024457                                             |   |
| / REVISIO                                                                                                                                                                                                                                                                                                                                                                                                                                                                                                                                                                                                                                                                                                                                                                                                                                                                                                                                                                                                                                                                                                                                                                                                                                                                                                                                                                                                                                                                                                                                                                                                                                                                                                                                                                                                                                                                                                                                                                                                                                                      |                                                                                                                                                                                                                                            | ()                                                 |   |