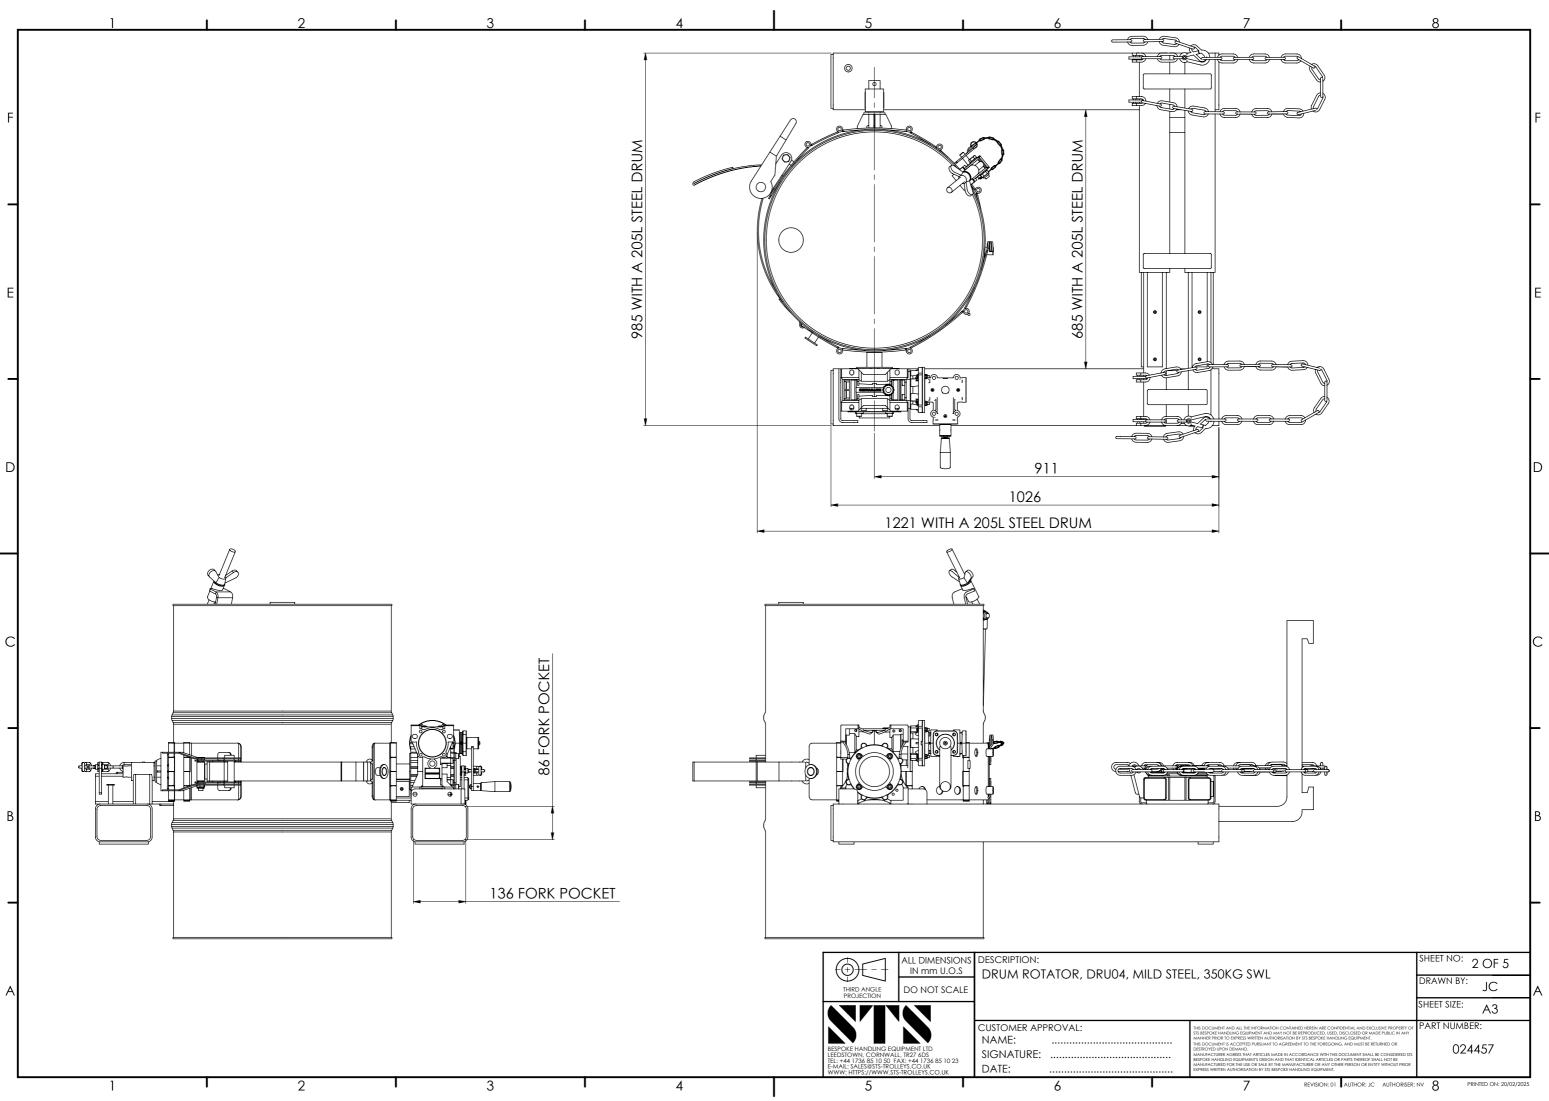

8

F

E

D

С

В

| EEL, 350KG SWL                                                                                                                                                                                                                                                                                                                                                                                                                                                                                                                                                                                                                                                                                                                                                                                                                                                                                                                                                                                                                                                                                                                                                                                                                                                                                                                                                                                                                                                                                                                                                                                                                                                                                                                                                                                                                                                                                                                                                                                                                                                                                                                                                 | SHEET NO: 4 OF 5            |   |
|----------------------------------------------------------------------------------------------------------------------------------------------------------------------------------------------------------------------------------------------------------------------------------------------------------------------------------------------------------------------------------------------------------------------------------------------------------------------------------------------------------------------------------------------------------------------------------------------------------------------------------------------------------------------------------------------------------------------------------------------------------------------------------------------------------------------------------------------------------------------------------------------------------------------------------------------------------------------------------------------------------------------------------------------------------------------------------------------------------------------------------------------------------------------------------------------------------------------------------------------------------------------------------------------------------------------------------------------------------------------------------------------------------------------------------------------------------------------------------------------------------------------------------------------------------------------------------------------------------------------------------------------------------------------------------------------------------------------------------------------------------------------------------------------------------------------------------------------------------------------------------------------------------------------------------------------------------------------------------------------------------------------------------------------------------------------------------------------------------------------------------------------------------------|-----------------------------|---|
|                                                                                                                                                                                                                                                                                                                                                                                                                                                                                                                                                                                                                                                                                                                                                                                                                                                                                                                                                                                                                                                                                                                                                                                                                                                                                                                                                                                                                                                                                                                                                                                                                                                                                                                                                                                                                                                                                                                                                                                                                                                                                                                                                                | DRAWN BY: JC                | А |
|                                                                                                                                                                                                                                                                                                                                                                                                                                                                                                                                                                                                                                                                                                                                                                                                                                                                                                                                                                                                                                                                                                                                                                                                                                                                                                                                                                                                                                                                                                                                                                                                                                                                                                                                                                                                                                                                                                                                                                                                                                                                                                                                                                | SHEET SIZE: A3              |   |
| THIS DOCUMENT AND ALL THE INFORMATION CONTAINED HEREIN ARE CONTRIBUTIAL AND EXCLUSIVE PROPERTY OF<br>STS BESPORE HAADLUNG EQUIPMENT AND MAY NOT BE REPRODUCED, USED, DECLOSED OR ANDE PUBLIC IN ANY<br>MANNER PROFILO DRIVES WITHIN UNITIORISATION STS SEPORE HANDLING EQUIPMENT.<br>THIS DOCUMENT IS ACCEPTED PUBLICANT AND MAY TO STS SEPORE HANDLING EQUIPMENT.<br>THIS DOCUMENT IS ACCEPTED PUBLICANT AND ACKEEMENT TO THE FORECOME, AND MAST BE RETURNED OR<br>DESTROYED WOR DEMAND.<br>MANUTACTURER ACKEES INAL ARCIDELS MORE INACCOMMUNIC YMMUT DOCUMENT BAUL BE CONSIGNED STS<br>MANUTACTURER ACKEES INAL ARCIDELS MORE INACCOMMUNIC YMMUT BOCUMENT BAUL BE CONSIGNED STS<br>MANUTACTURER ACKEES INAL ARCIDELS MORE INACCOMMUNIC YMMUT BOCUMENT BAUL BE CONSIGNED STS<br>MANUTACTURER CORES INAL ARCIDE STR THAN AND THAT DERICOLA ARCIDE OR PARTS THEORY FOR THE ONE OFFIC AND THAT DE<br>MANUFACTURER CORES INCLUS AND THAT DERICAL ARCIDE OR PARTS THEORY FOR HANDLING DE<br>MANUTACTURER OR THE LIFE OF SALES AND THAT DERICAL ARCIDE OR PARTS THEORY FOR HANDLING DE<br>MANUTACTURER OR THE LIFE OF SALES AND THAT DERICAL ARCIDE OR PARTS THEORY FOR HANDLING DE<br>MANUFACTURER OR THE LIFE OF SALES AND THAT DERICAL ARCIDES OR AND THAT DERICAL ARCIDES OR AND THAT DERICAL ARCIDES OR AND THAT DE<br>MANUFACTURER OR THE LIFE OF SALES AND THAT DERICAL ARCIDES OR AND THAT DE<br>MANUFACTURES OR THE LIFE OF SALES AND THAT DERICAL ARCIDES OR AND THAT DERICAL ARCIDES OR AND THAT DE<br>MANUFACTURES OR THE LIFE OF SALES AND THAT DERICAL ARCIDES OR AND | PART NUMBER:<br>024457      |   |
| 7 REVISION: 01 AUTHOR: JC AUTHORISER:                                                                                                                                                                                                                                                                                                                                                                                                                                                                                                                                                                                                                                                                                                                                                                                                                                                                                                                                                                                                                                                                                                                                                                                                                                                                                                                                                                                                                                                                                                                                                                                                                                                                                                                                                                                                                                                                                                                                                                                                                                                                                                                          | NV 8 PRINTED ON: 20/02/2025 |   |