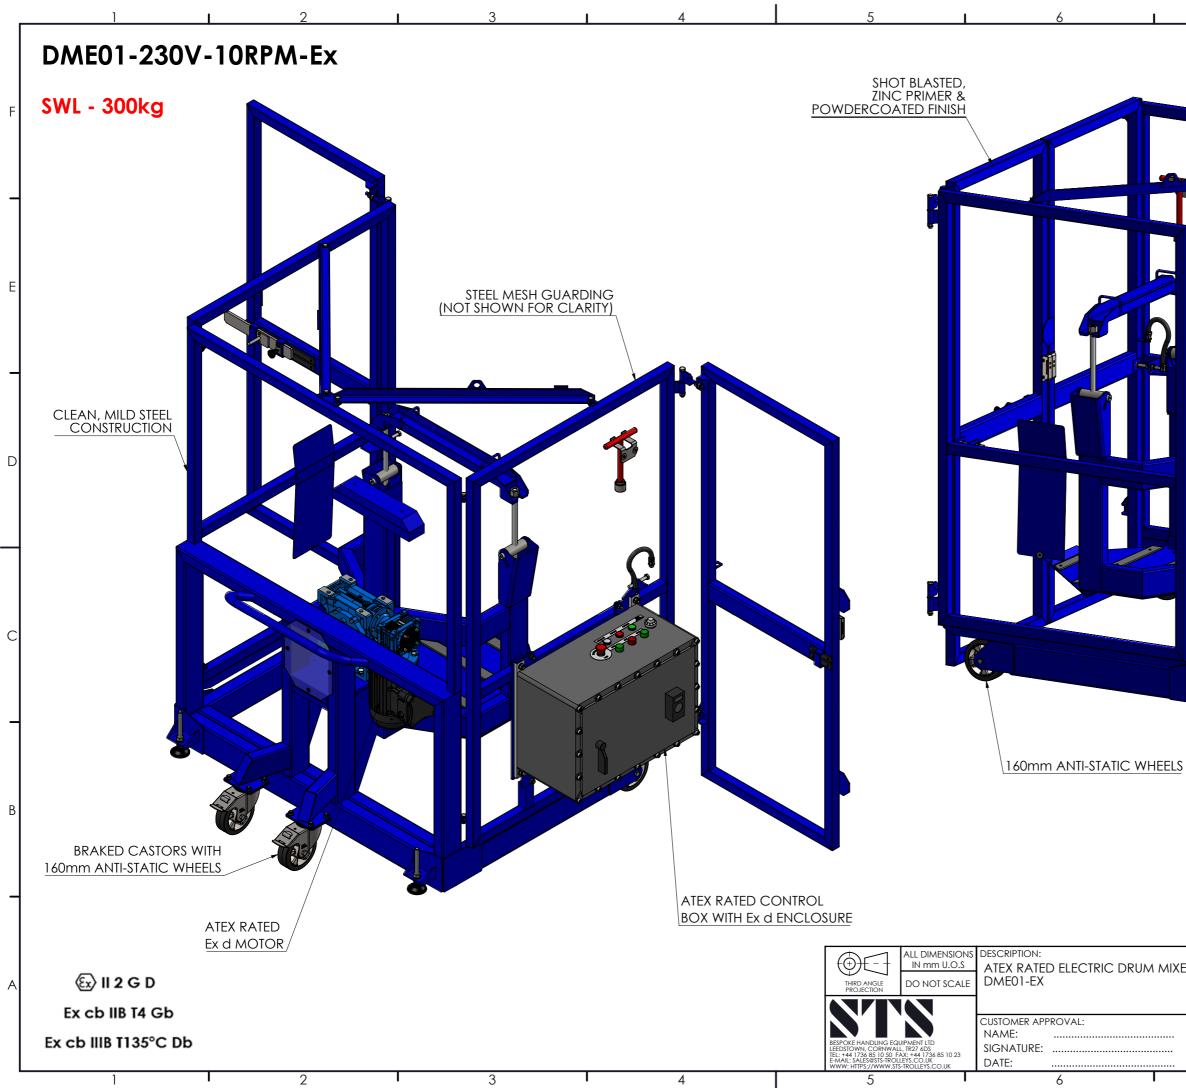

| 7                                                                                                                                                                                                                                                                                                                                                                                                                                                                                                                                                                                                                          | 1                                                  | 8                                                 |   |
|----------------------------------------------------------------------------------------------------------------------------------------------------------------------------------------------------------------------------------------------------------------------------------------------------------------------------------------------------------------------------------------------------------------------------------------------------------------------------------------------------------------------------------------------------------------------------------------------------------------------------|----------------------------------------------------|---------------------------------------------------|---|
|                                                                                                                                                                                                                                                                                                                                                                                                                                                                                                                                                                                                                            |                                                    |                                                   | F |
|                                                                                                                                                                                                                                                                                                                                                                                                                                                                                                                                                                                                                            |                                                    | E                                                 |   |
|                                                                                                                                                                                                                                                                                                                                                                                                                                                                                                                                                                                                                            |                                                    | D                                                 |   |
|                                                                                                                                                                                                                                                                                                                                                                                                                                                                                                                                                                                                                            |                                                    |                                                   | С |
| S REAR<br>JACKING                                                                                                                                                                                                                                                                                                                                                                                                                                                                                                                                                                                                          | FEET                                               |                                                   | В |
| er, 300kg swl, max speed                                                                                                                                                                                                                                                                                                                                                                                                                                                                                                                                                                                                   | ) - 10RPM,                                         | SHEET NO: 1 OF 4<br>DRAWN BY: -<br>SHEET SIZE: A3 | A |
| THE DOCUMENT AND ALL THE INFORMATION CONTAINED HEREIN ARE CONT<br>STEREPORE HANDING EQUIPMENT AND MAY NOT BE EXPRODUCED USED.<br>THE DOCUMENT IS ACCEPTED PURSIANT TO ACREEMENT TO THE FORECOME<br>DESTOROTION DEMAND.<br>MANUFACTURER ACREES THAT ARTICLES MODE IN ACCORDANCE WITH THIS<br>BEFORE HANDING EQUIPMENT DEGRA AND THAT PURCHAR ARTICLES<br>MANUFACTURED FOR THE LEG OR SLAFE BY THE MANUFACTURER OR ANY OTH<br>DEMENS WRITTEN ALTINGED MONTH OF SEE EXPONENTIAL GRAPHICES.<br>MANUFACTURED FOR THE LEG OR SLAFE BY THE MANUFACTURER OR ANY OTH<br>DEMENS WRITTEN ALTINGED MONTH OF SEE EXPONENTIAL GRAPHICES. | DISCLOSED OR MADE PUBLIC IN ANY<br>LING EQUIPMENT. | PART NUMBER:<br>018872                            |   |