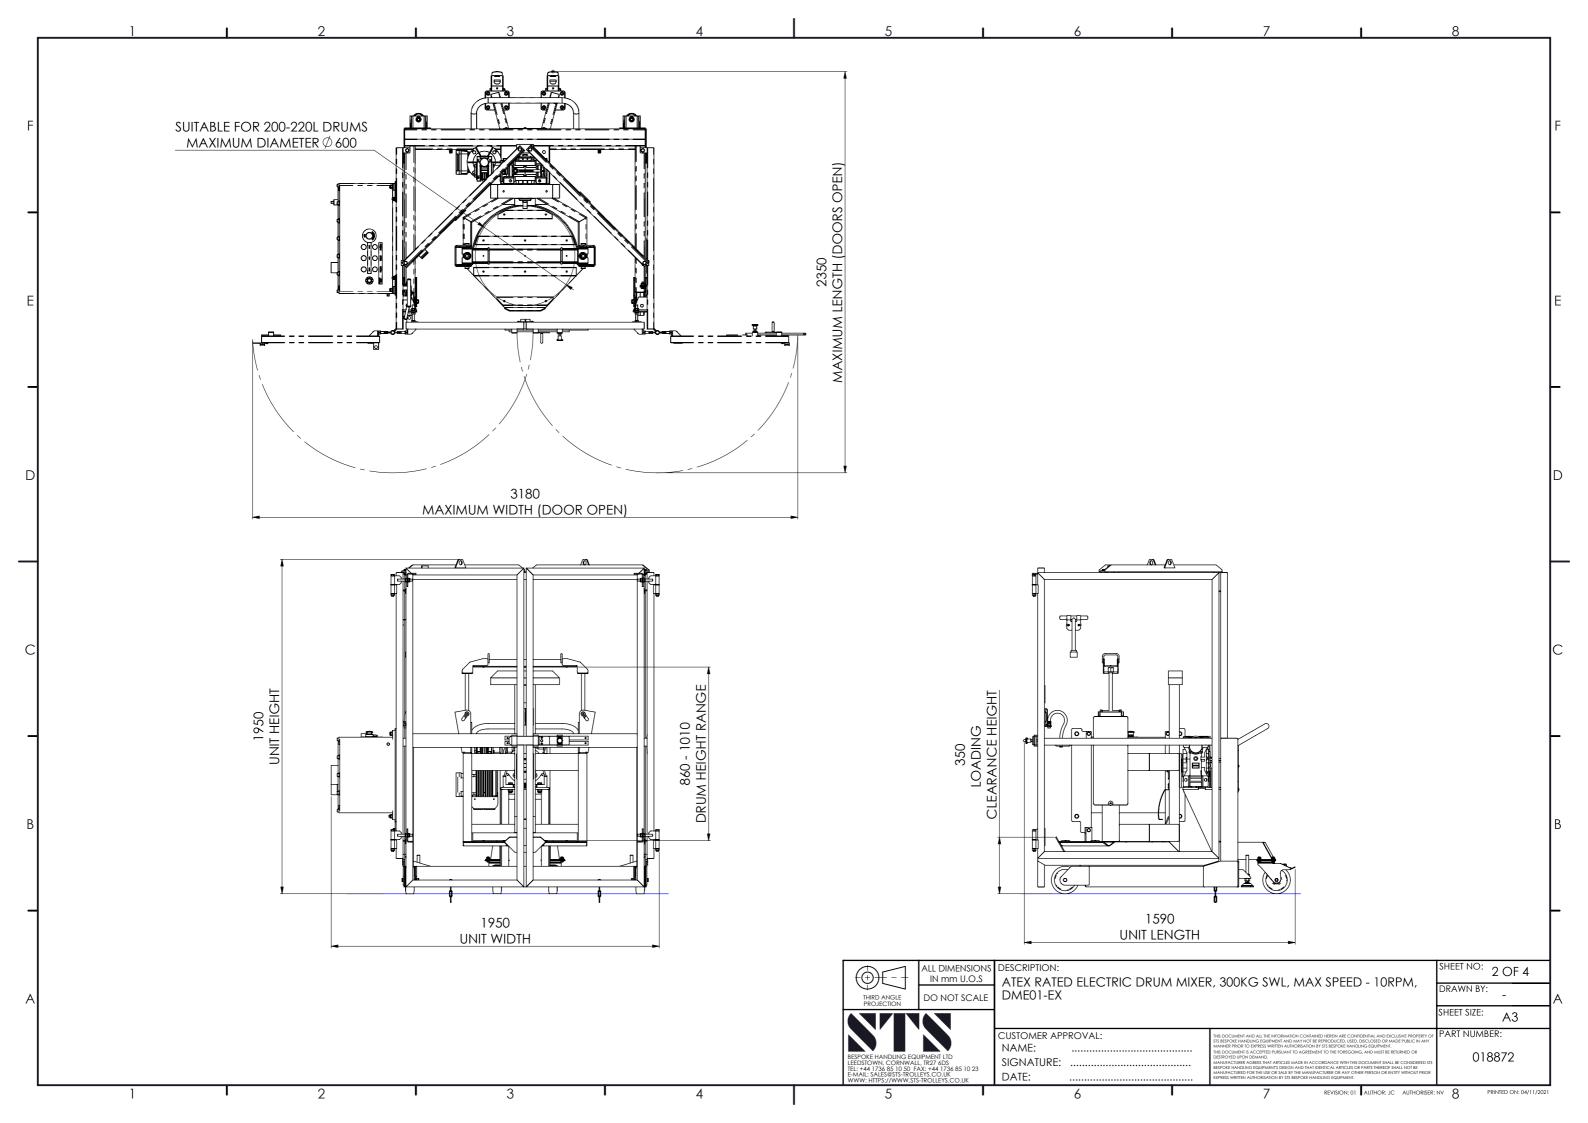

| 7                                                                                                                                                                                                                                                                                                                                                                                                                                                                                                                                                                                                                          | 1                                                  | 8                                                 |   |
|----------------------------------------------------------------------------------------------------------------------------------------------------------------------------------------------------------------------------------------------------------------------------------------------------------------------------------------------------------------------------------------------------------------------------------------------------------------------------------------------------------------------------------------------------------------------------------------------------------------------------|----------------------------------------------------|---------------------------------------------------|---|
|                                                                                                                                                                                                                                                                                                                                                                                                                                                                                                                                                                                                                            |                                                    |                                                   | F |
|                                                                                                                                                                                                                                                                                                                                                                                                                                                                                                                                                                                                                            |                                                    | E                                                 |   |
|                                                                                                                                                                                                                                                                                                                                                                                                                                                                                                                                                                                                                            |                                                    | D                                                 |   |
|                                                                                                                                                                                                                                                                                                                                                                                                                                                                                                                                                                                                                            |                                                    |                                                   | С |
| S REAR<br>JACKING                                                                                                                                                                                                                                                                                                                                                                                                                                                                                                                                                                                                          | FEET                                               |                                                   | В |
| er, 300kg swl, max speed                                                                                                                                                                                                                                                                                                                                                                                                                                                                                                                                                                                                   | ) - 10RPM,                                         | SHEET NO: 1 OF 4<br>DRAWN BY: -<br>SHEET SIZE: A3 | A |
| THE DOCUMENT AND ALL THE INFORMATION CONTAINED HEREIN ARE CONT<br>STEREPORE HANDING EQUIPMENT AND MAY NOT BE EXPRODUCED USED.<br>THE DOCUMENT IS ACCEPTED PURSIANT TO ACREEMENT TO THE FORECOME<br>DESTOROTION DEMAND.<br>MANUFACTURER ACREES THAT ARTICLES MODE IN ACCORDANCE WITH THIS<br>BEFORE HANDING EQUIPMENT DEGRA AND THAT PURCHAR ARTICLES<br>MANUFACTURED FOR THE LEG OR SLAFE BY THE MANUFACTURER OR ANY OTH<br>DEMENS WRITTEN ALTINGED MONTH OF SEE EXPONENTIAL GRAPHICES.<br>MANUFACTURED FOR THE LEG OR SLAFE BY THE MANUFACTURER OR ANY OTH<br>DEMENS WRITTEN ALTINGED MONTH OF SEE EXPONENTIAL GRAPHICES. | DISCLOSED OR MADE PUBLIC IN ANY<br>LING EQUIPMENT. | PART NUMBER:<br>018872                            |   |