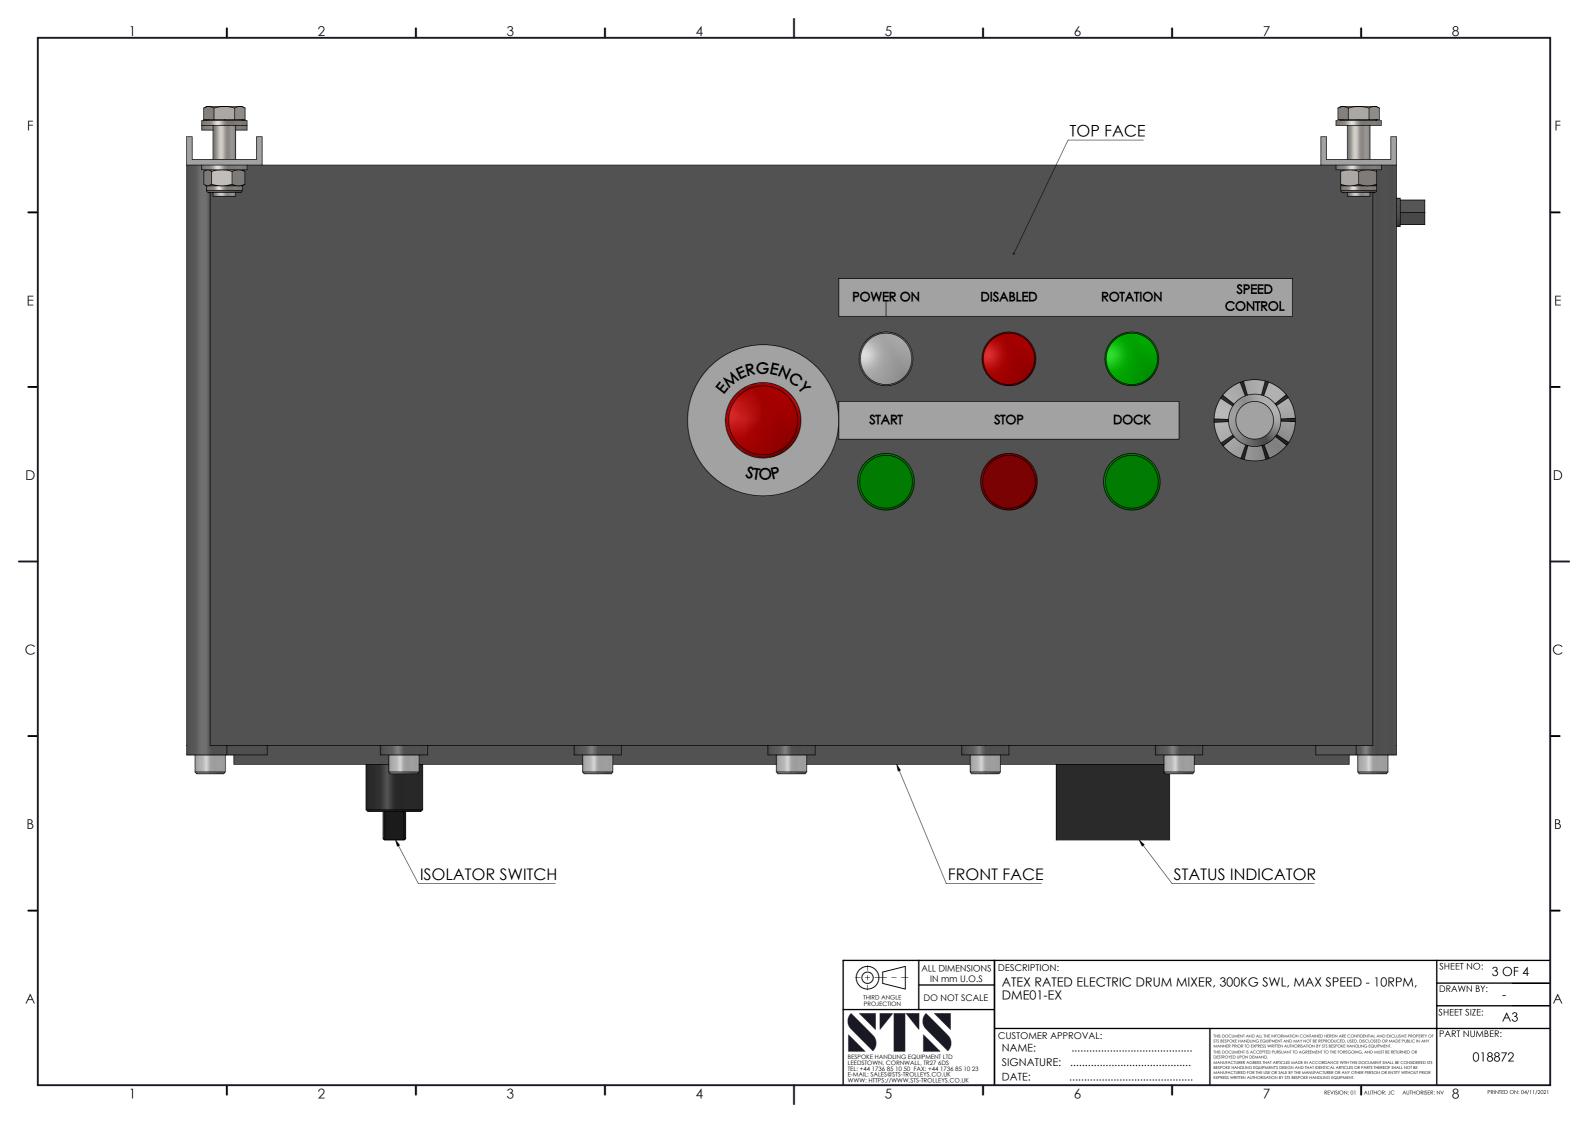

| 7                                                                                                                                                                                                                                                                                                                                                                                                                                                                                                                                                                                                                          | 1                                                  | 8                                                 |   |
|----------------------------------------------------------------------------------------------------------------------------------------------------------------------------------------------------------------------------------------------------------------------------------------------------------------------------------------------------------------------------------------------------------------------------------------------------------------------------------------------------------------------------------------------------------------------------------------------------------------------------|----------------------------------------------------|---------------------------------------------------|---|
|                                                                                                                                                                                                                                                                                                                                                                                                                                                                                                                                                                                                                            |                                                    |                                                   | F |
|                                                                                                                                                                                                                                                                                                                                                                                                                                                                                                                                                                                                                            |                                                    | E                                                 |   |
|                                                                                                                                                                                                                                                                                                                                                                                                                                                                                                                                                                                                                            |                                                    | D                                                 |   |
|                                                                                                                                                                                                                                                                                                                                                                                                                                                                                                                                                                                                                            |                                                    |                                                   | С |
| S REAR<br>JACKING                                                                                                                                                                                                                                                                                                                                                                                                                                                                                                                                                                                                          | FEET                                               |                                                   | В |
| er, 300kg swl, max speed                                                                                                                                                                                                                                                                                                                                                                                                                                                                                                                                                                                                   | ) - 10RPM,                                         | SHEET NO: 1 OF 4<br>DRAWN BY: -<br>SHEET SIZE: A3 | A |
| THE DOCUMENT AND ALL THE INFORMATION CONTAINED HEREIN ARE CONT<br>STEREPORE HANDING EQUIPMENT AND MAY NOT BE EXPRODUCED USED.<br>THE DOCUMENT IS ACCEPTED PURSIANT TO ACREEMENT TO THE FORECOME<br>DESTOROTION DEMAND.<br>MANUFACTURER ACREES THAT ARTICLES MODE IN ACCORDANCE WITH THIS<br>BEFORE HANDING EQUIPMENT DEGRA AND THAT PURCHAR ARTICLES<br>MANUFACTURED FOR THE LEG OR SLAFE BY THE MANUFACTURER OR ANY OTH<br>DEMENS WRITTEN ALTINGED MONTH OF SEE EXPONENTIAL GRAPHICES.<br>MANUFACTURED FOR THE LEG OR SLAFE BY THE MANUFACTURER OR ANY OTH<br>DEMENS WRITTEN ALTINGED MONTH OF SEE EXPONENTIAL GRAPHICES. | DISCLOSED OR MADE PUBLIC IN ANY<br>LING EQUIPMENT. | PART NUMBER:<br>018872                            |   |