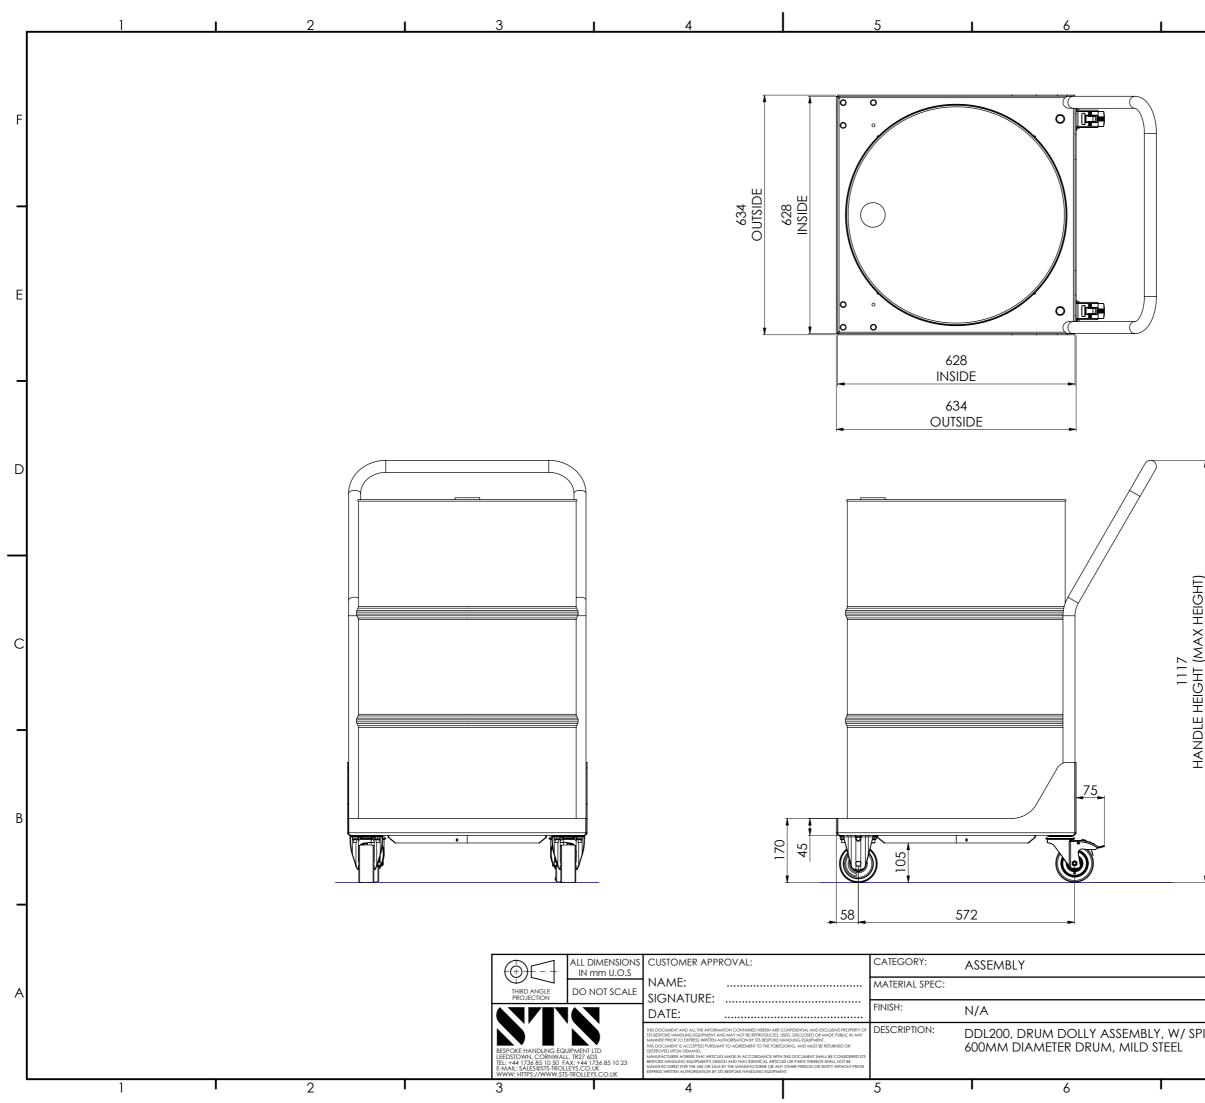

| <u> </u>    |  |
|-------------|--|
| EIGHT       |  |
| АXН         |  |
| HT (M       |  |
| HEIGHI      |  |
| <b>JDLE</b> |  |
| HAN         |  |
|             |  |

| NOTE: 200L DRUM SHOWN |                        |                     |                |        |                  |  |  |  |
|-----------------------|------------------------|---------------------|----------------|--------|------------------|--|--|--|
|                       | SHEET NO:              | 2 OF 3              | DRAWN          | BY:    | JC               |  |  |  |
|                       | EST MASS:              | 367.65kg            | CHECKE         | D BY:  | JC               |  |  |  |
|                       | SHEET SIZE:            | A3                  | DATE<br>CHK:   | 01/0   | 9/2020           |  |  |  |
| PILL TRAY, F/ MAX     | PART NUMBER:<br>017302 |                     | revision:<br>A |        |                  |  |  |  |
| 7                     | REVISION: 01 AUT       | HOR: JC AUTHORISER: | NV 8           | PRINTE | D ON: 02/09/2020 |  |  |  |