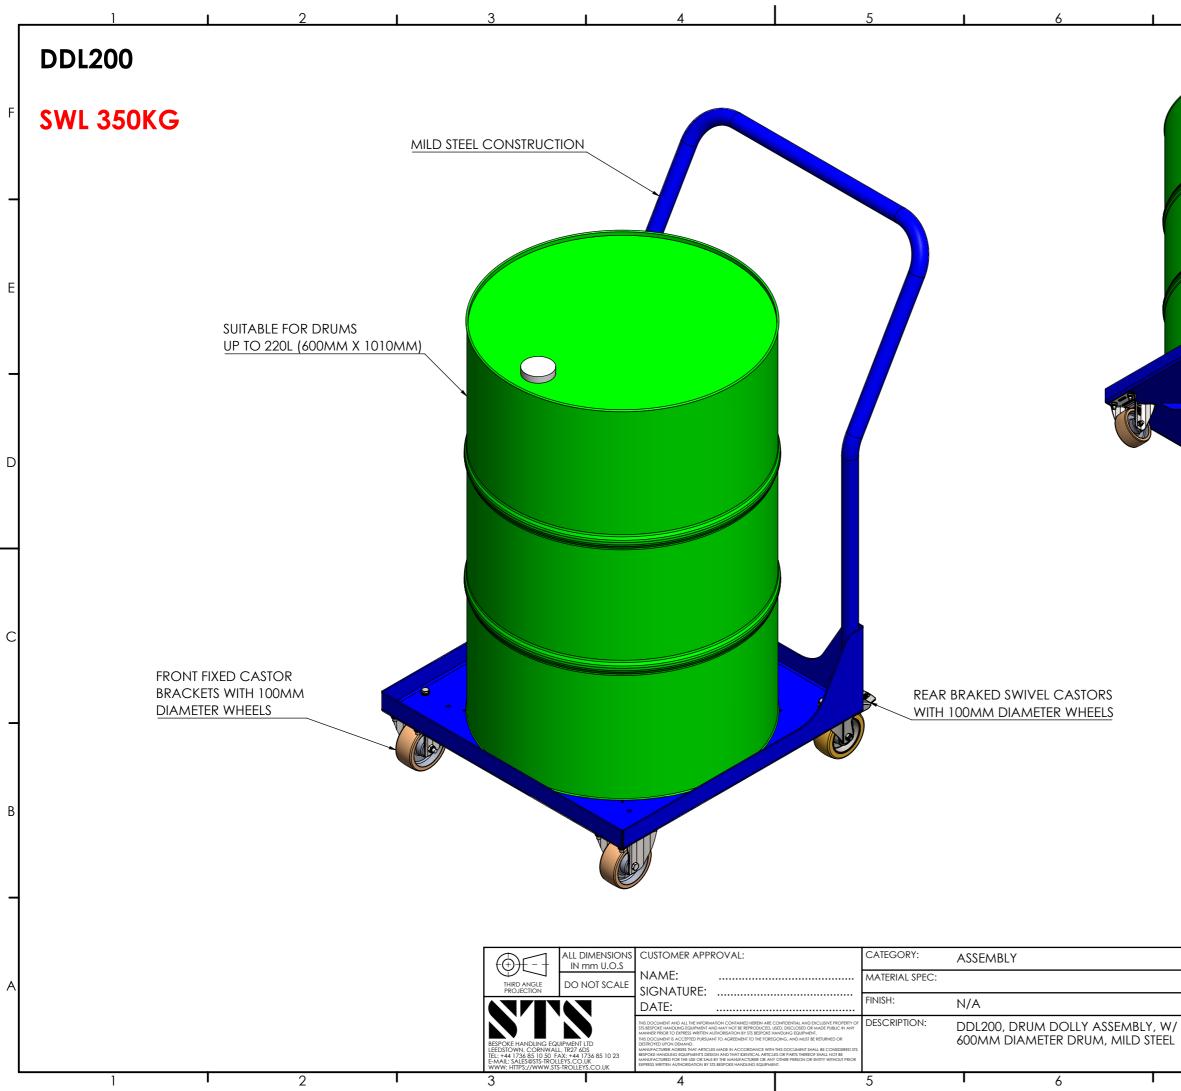

| 7                    |                                                          | 8                                                 | 1 |
|----------------------|----------------------------------------------------------|---------------------------------------------------|---|
|                      |                                                          |                                                   | F |
|                      |                                                          |                                                   |   |
|                      |                                                          |                                                   | E |
|                      |                                                          |                                                   | _ |
|                      |                                                          |                                                   | D |
| •                    |                                                          |                                                   |   |
|                      |                                                          |                                                   | С |
|                      |                                                          |                                                   | _ |
|                      |                                                          |                                                   | В |
|                      |                                                          |                                                   | ╞ |
|                      | SHEET NO: 1 OF 3<br>EST MASS: 367.65kg<br>SHEET SIZE: 43 | DRAWN BY: JC<br>CHECKED BY: JC<br>DATE 01/09/2020 | А |
| / SPILL TRAY, F/ MAX | SHEET SIZE: A3<br>PART NUMBER:<br>017302                 | DATE<br>CHK: 01/09/2020<br>REVISION:<br>A         |   |
| 7                    | REVISION: 01 AUTHOR: JC AUTHORISER:                      | NV 8 PRINTED ON: 02/09/2020                       | ) |