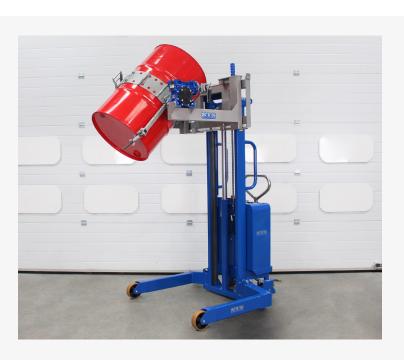

### Universal Drum Rotator (Pneumatic-ATEX)

Product code: STP01-DRU01

All STS products are designed with flexibility in mind. We engineer equipment to handle as many drum types and sizes as practicable.

#### Compatable drum types

Tight-head - steel - 200 litre

Open-top - steel - 200 litre

L-ring - plastic - 200 litre

Large MAUSER - plastic - 200 litre

Open-top tapered-lip - steel - 200 litre

Open-top tapered - plastic - 200 litre