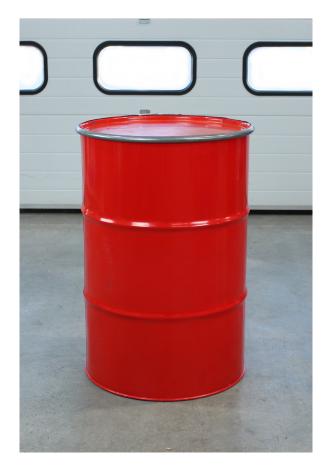

### Compatable drum types

Tight-head - steel - 200 litre

Open-top - steel - 200 litre

L-ring - plastic - 200 litre

Large MAUSER - plastic - 200 litre

Open-top tapered-lip - steel - 200 litre

Open-top tapered - plastic - 200 litre