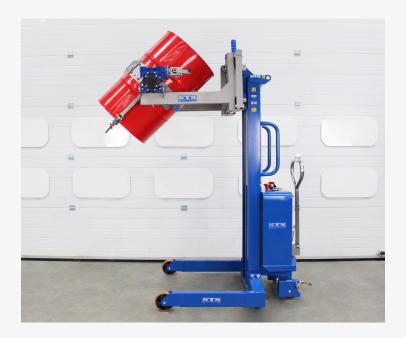

#### **Universal Drum Rotator (Electric)**

Product code: STE01-DRU01

All STS products are designed with flexibility in mind. We engineer equipment to handle as many drum types and sizes as practicable.

Where new drum types are introduced to the market we work hard to ensure units remain universal.