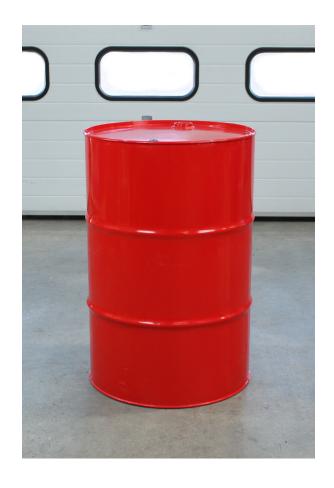

### Compatable drum types

Tight-head - steel - 200 litre

Open-top - steel - 200 litre

L-ring - plastic - 200 litre

Large MAUSER - plastic - 200 litre

Open-top tapered-lip - steel - 200 litre

Open-top tapered - plastic - 200 litre