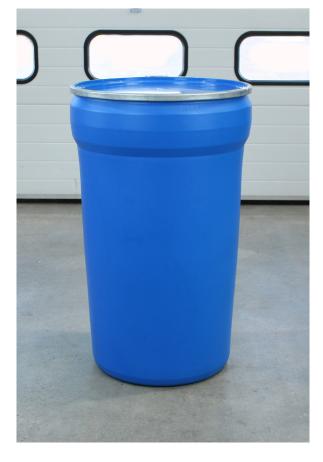

### Compatable drum types

Tight-head - steel - 200 litre

Open-top - steel - 200 litre

L-ring - plastic - 200 litre

Large MAUSER - plastic - 200 litre

Open-top tapered-lip - steel - 200 litre

Open-top tapered - plastic - 200 litre