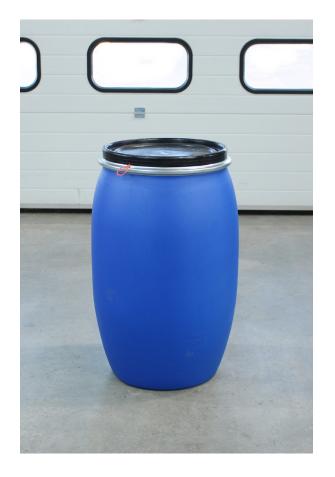

### Compatable drum types

Tight-head - steel - 200 litre

Open-top - steel - 200 litre

L-ring - plastic - 200 litre

Large MAUSER - plastic - 200 litre

Open-top tapered-lip - steel - 200 litre

Open-top tapered - plastic - 200 litre