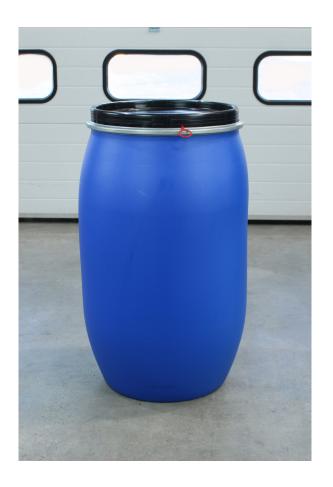

### Compatable drum types

Tight-head - steel - 200 litre

Open-top - steel - 200 litre

L-ring - plastic - 200 litre

Large MAUSER - plastic - 200 litre

Open-top tapered-lip - steel - 200 litre

Open-top tapered - plastic - 200 litre