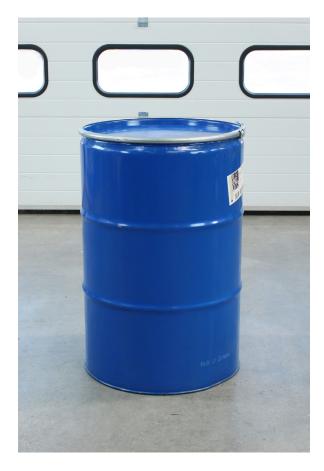

### Compatable drum types

Tight-head - steel - 200 litre

Open-top - steel - 200 litre

L-ring - plastic - 200 litre

Large MAUSER - plastic - 200 litre

Open-top tapered-lip - steel - 200 litre

Open-top tapered - plastic - 200 litre