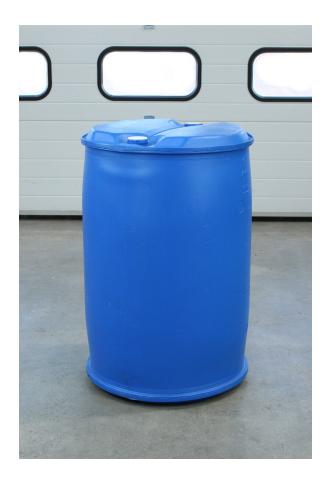

### Compatable drum types

Tight-head - steel - 200 litre

Open-top - steel - 200 litre

L-ring - plastic - 200 litre

Large MAUSER - plastic - 200 litre

Open-top tapered-lip - steel - 200 litre

Open-top tapered - plastic - 200 litre