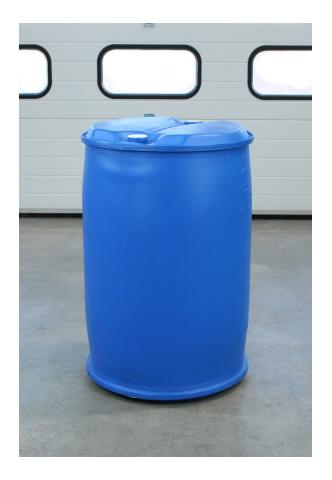

### Compatable drum types

Tight-head - steel - 200 litre

Open-top - steel - 200 litre

L-ring - plastic - 200 litre

Open-top tapered-lip - steel - 200 litre