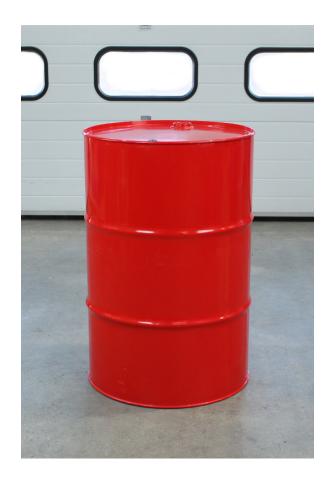

### Compatable drum types

Tight-head - steel - 200 litre

Open-top - steel - 200 litre

L-ring - plastic - 200 litre

Open-top tapered-lip - steel - 200 litre