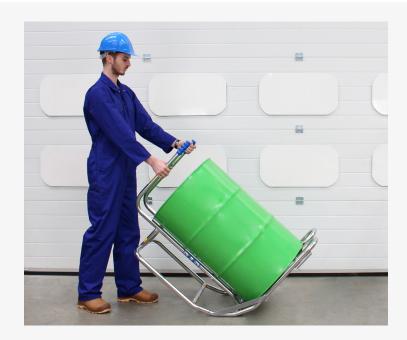

#### **Drum Rollover Cradle**

Product code: DCR02

All STS products are designed with flexibility in mind. We engineer equipment to handle as many drum types and sizes as practicable.

Where new drum types are introduced to the market we work hard to ensure units remain universal.