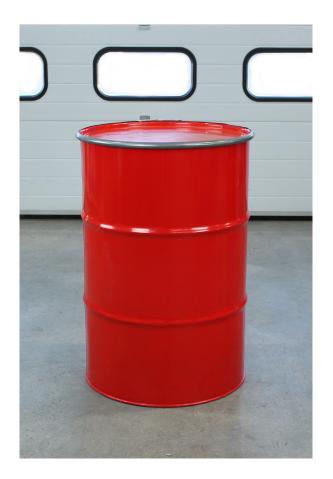

### Compatable drum types

Tight-head - steel - 200 litre

Open-top - steel - 200 litre

L-ring - plastic - 200 litre

Open-top tapered-lip - steel - 200 litre