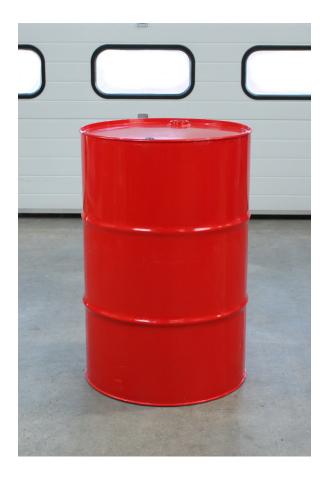

#### Compatable drum types

Open-top - steel - 200 litre

Open-top tapered-lip - steel - 200 litre