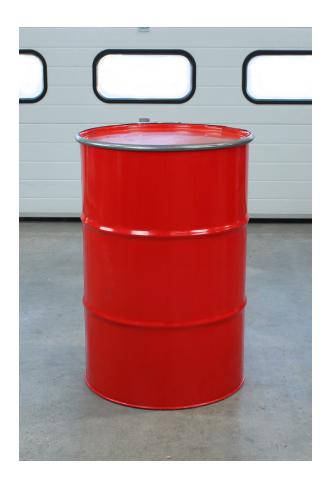

#### Compatable drum types

Open-top - steel - 200 litre

Open-top tapered-lip - steel - 200 litre