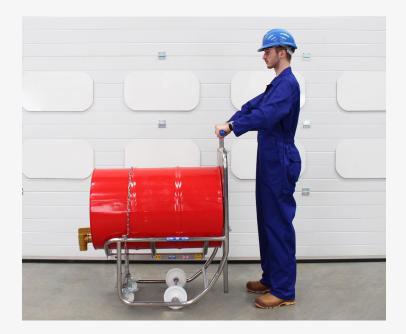

### **Drum Dispensing Cradle**

Product code: DCR01

All STS products are designed with flexibility in mind. We engineer equipment to handle as many drum types and sizes as practicable.

Where new drum types are introduced to the market we work hard to ensure units remain universal.

#### Compatable drum types

Open-top - steel - 200 litre

Open-top tapered-lip - steel - 200 litre